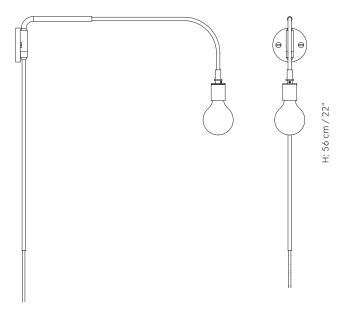

## Dimensions (cm / in)

H: 56 cm / 22"
D: 62 cm / 24 3%"

D: 62 cm / 24 3/8"

The Tribeca series is a mix of lamps, pendants and chandeliers, all inspired by the New York City glamour of the late 1930s. The name Tribeca refers to a very popular part of New York in lower West Manhattan, the triangle below Canal Street. The various shapes and designs in the Tribeca series were created in an inspiring creative process where Søren Rose travelled the States, searching for beautiful old lamps and reusable parts to create each unique piece. Collister Table Lamp, forms the latest addition to the series, taking inpiration from the Duane pendant.