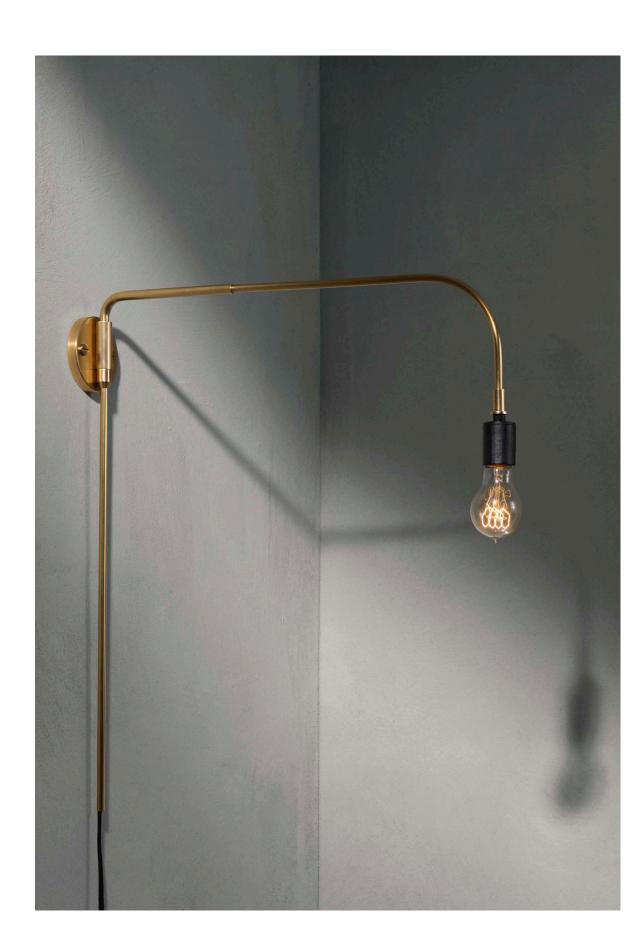

# Tribeca Warren

Wall Lamp

Lighting—Product Sheet

## **Production Process**

The arms and connection parts are made from solid brass or steel rod, the socket is painted ceramic. The brass is not lacquered so the metal will darken and patinate over time.

# Colours

Brushed Steel, Brass, Black, White