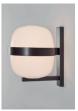

# Wally Miguel Milá, 1962 Wall lamp

Conceived the same year as the lamps in the Cesta collection, what this iconic wall lamp also has in common with the Cesta family is its opal globe shape and its formal grace. Available in matte white or dark bronze, the structure used to grip the element to the wall consists of a metal arm and ring that hold aloft and grip onto the glass shade.

With a notable distinguishing touch, the Wally wall lamp fits in with its setting and offers a gentle, subtle source of light.

#### **GENERAL DESCRIPTION**

Metallic structure finished in dark bronze or matte white. White opal glass lampshade. Suitable for Outlet Box (UL market).