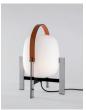

# Wally Miguel Milá, 1962 Wall lamp

Conceived the same year as the lamps in the Cesta collection, what this iconic wall lamp also has in common with the Cesta family is its opal globe shape and its formal grace. Available in matte white or dark bronze, the structure used to grip the element to the wall consists of a metal arm and ring that hold aloft and grip onto the glass shade.

With a notable distinguishing touch, the Wally wall lamp fits in with its setting and offers a gentle, subtle source of light.