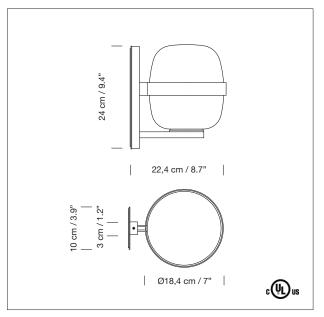

# Wally Miguel Milá, 1962 Wall lamp

Conceived the same year as the lamps in the Cesta collection, what this iconic wall lamp also has in common with the Cesta family is its opal globe shape and its formal grace. Available in matte white or dark bronze, the structure used to grip the element to the wall consists of a metal arm and ring that hold aloft and grip onto the glass shade.

#### **GENERAL DESCRIPTION**

Metallic structure finished in dark bronze or matte white. White opal glass lampshade. Suitable for Outlet Box (UL market).