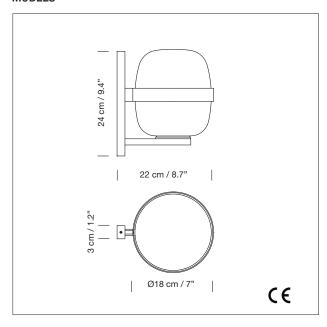

# Wally Miguel Milá, 1962 Wall lamp

Conceived the same year as the lamps in the Cesta collection, what this iconic wall lamp also has in common with the Cesta family is its opal globe shape and its formal grace. Available in matte white or dark bronze, the structure used to grip the element to the wall consists of a metal arm and ring that hold aloft and grip onto the glass shade.

#### **GENERAL DESCRIPTION**

Metallic structure finished in dark bronze or matte white. White opal glass lampshade. Suitable for Outlet Box (UL market).