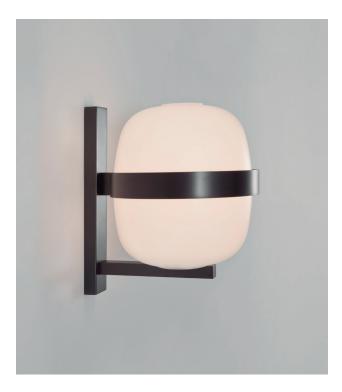

# Wally Miguel Milá, 1962 Wall lamp

Conceived the same year as the lamps in the Cesta collection, what this iconic wall lamp also has in common with the Cesta family is its opal globe shape and its formal grace. Available in matte white or dark bronze, the structure used to grip the element to the wall consists of a metal arm and ring that hold aloft and grip onto the glass shade.

With a notable distinguishing touch, the Wally wall lamp fits in with its setting and offers a gentle, subtle source of light.

#### **GENERAL DESCRIPTION**

Metallic structure finished in dark bronze or matte white. White opal glass lampshade. Suitable for Outlet Box (UL market).