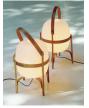

# Wally Miguel Milá, 1962 Wall lamp

Conceived the same year as the lamps in the Cesta collection, what this iconic wall lamp also has in common with the Cesta family is its opal globe shape and its formal grace. Available in matte white or dark bronze, the structure used to grip the element to the wall consists of a metal arm and ring that hold aloft and grip onto the glass shade.

#### **GENERAL DESCRIPTION**

Metallic structure finished in dark bronze or matte white. White opal glass lampshade. Suitable for Outlet Box (UL market).