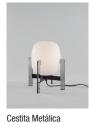

ax. 40 W E27 - E26 (Max. hgt. 105 mm / 4.1")

Light source not included. Compatible with bulbs of the energy efficiency class (E.C.C): A++... E. Suitable for indoor and outdoor use. Always use this light sources or equivalent.

Input voltaje: 100, 120, 230 Vac. (50 Hz / 60 Hz). According to destination.



# APROXIMATE WEIGHT (unpacked)

1,5 Kg / 3.3 lb

# **REGULATIONS**

**(€** 

c(UL)us

Non-class 2

IP 54

Dry and damp location

UNE-EN 60598

UL-1598

UNE-EN 55015 UNE-EN 60529 E-353545

### **MAINTENANCE**

# Clean with a smooth cloth. Do not use ammonia, solvent or abrasive cleaning products.

# **OTHERS**

The lamp is delivered in different packages.

The assembly instructions are delivered with the product.

# **MODELS**





### **COLLECTION**

# Table lamps







Cesta Metálica



Wall lamps



Wally