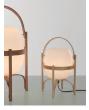

# Wally Miguel Milá, 1962 Wall lamp

Conceived the same year as the lamps in the Cesta collection, what this iconic wall lamp also has in common with the Cesta family is its opal globe shape and its formal grace. Available in matte white or dark bronze, the structure used to grip the element to the wall consists of a metal arm and ring that hold aloft and grip onto the glass shade.

#### **GENERAL DESCRIPTION**

Metallic structure finished in dark bronze or matte white. White opal glass lampshade. Suitable for Outlet Box (UL market).