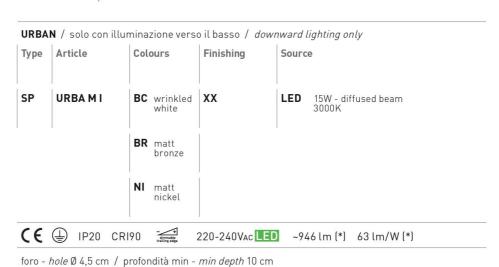

## Product code composition

BR XX LED

Available colors

example composition code

SP

URBAMI

BC Wrinkled white

BR Matt bronze

NI Matt nickel

| CUSTOMER |  |  |
|----------|--|--|
|          |  |  |

| N | O. | ΤF | C |
|---|----|----|---|

SPURBAMI\_\_XXLED

NOTICE:

Luminous flux (Im) and efficacy (Im/W) for all LED luminaires is estimated based on nominal ratings of the LED sources. Technical data could be subject to alteration without notice. Axo Light does not provide legal guarantee for the accuracy of this data sheet.