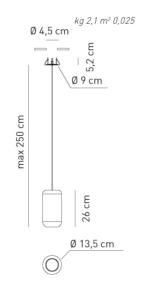

## **SPURBAMI**

Design by Dima Loginoff

Collection consisting of aluminium ceiling lamps and suspended lamps.

Available in several colours and sizes.

Typology: SUSPENSION LAMP

## Ratings

- •Built in line voltage ED module
- •CCT 3000 K
- Downlight
- •Ceiling cut-out installation
- •Supply voltage ~220-240V
- •Switch mode: on-off dimmable trailing edge
- •Die cast aluminium body, painted
- Opalescent diffuser