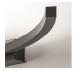

#### APULI090

Design by Timo Ripatti

Collection consisting of wall lamps, ceiling lamps and suspended lamps in aluminium. Available in several colours and sizes.

Typology: WALL

### Ratings

- •Built in LED module
- •CCT 3000 K
- Uplight
- •Surface installation over holes
- •Supply voltage ~220-240V
- •Switch mode: on-off
- •Dimmable 1-10 LED driver
- •Painted aluminium profile 23 x 23 mm
- •Opalescent diffuser