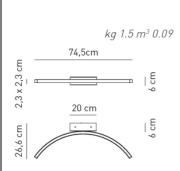

#### APULI090

Design by Timo Ripatti

Collection consisting of wall lamps, ceiling lamps and suspended lamps in aluminium. Available in several colours and sizes.

Typology: WALL

### Ratings

- •Built in LED module
- •CCT 3000 K
- Uplight
- •Surface installation over holes
- •Supply voltage ~220-240V
- •Switch mode: on-off
- •Dimmable 1-10 LED driver
- •Painted aluminium profile 23 x 23 mm
- •Opalescent diffuser