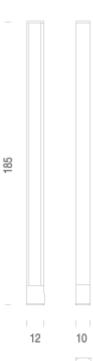

### **Package**

 LxPxH (base)
 28x26x20

 Weight (body)
 22x17x191

Weight (base) 8 Parcels 4

## **Package**

 LxPxH (base)
 28x26x20

 Weight (body)
 22x17x191

Weight (base) 8 Parcels 4