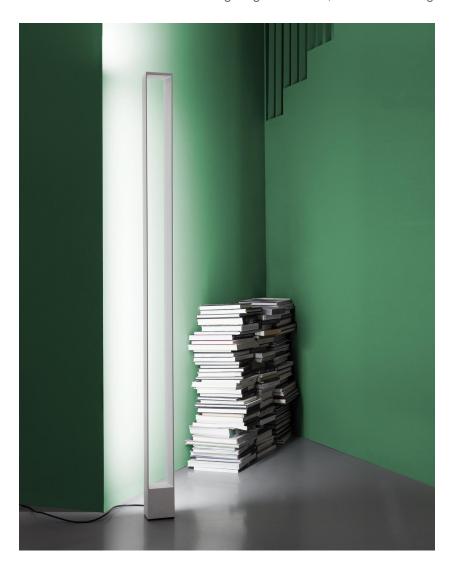

Roberto Paoli

Floor lamp with body in extruded aluminium, heads and base in die-casted aluminium, diffusers in opal and transparent metacrylate. Structure painted in matt white or black. The uplight LED source gives an uplight warm and diffused flood, while the side LED creates an indirect ambient lighting. Dimmable, double switching on the cable.

# Lamping

Source linear LED + LED board

Total power 41W + 16W
Emission up + back, indirect

Switchingdouble, dimmableTension110V / 240V

Luminous flux 4080lm + 2460lm

Typ cri 83 Energy class A+

Color temperature

Materials aluminium + PMMA