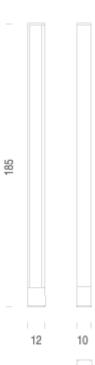

### **Package**

 LxPxH (base)
 28x26x20

 Weight (body)
 22x17x191

Weight (base) 8 Parcels 4

## **Package**

 LxPxH (base)
 28x26x20

 Weight (body)
 22x17x191

Weight (base) 8 Parcels 4