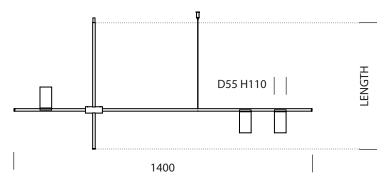

#### tribes length 5 - 110cm

| black painted               | T98P5DZL   |
|-----------------------------|------------|
| white painted               | T98P5DWL   |
| black painted / gold plated | T98P5DZLLB |
| white painted / gold plated | T98P5DWLLB |