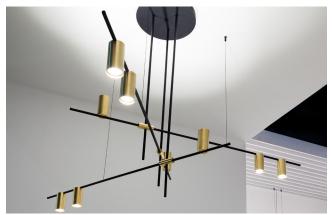

# tribes 1,2,3

Inspired by the 'Calumet', those sacred pipes that are smoked by the indigenous tribes of North America. Tribes is a family of pendant luminaries with a very graphic and minimalist design and is equipped with two direct and one indirect LED spot modules. Tribes can create a unique and dynamic atmosphere. It is manufactured in two versions; individual with a clean graphic image and the triple version with a marked personality that creates a chandelier effect, which fits perfectly

in the most contemporary spaces as well as classic or vintage interiors.