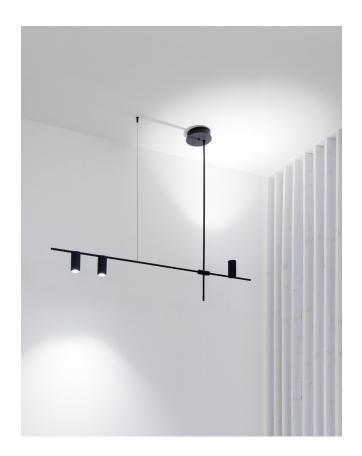

# tribes 1,2,3

Inspired by the 'Calumet', those sacred pipes that are smoked by the indigenous tribes of North America. Tribes is a family of pendant luminaries with a very graphic and minimalist design and is equipped with two direct and one indirect LED spot modules. Tribes can create a unique and dynamic atmosphere. It is manufactured in two versions; individual with a clean graphic image and the triple version with a marked personality that creates a chandelier effect, which fits perfectly

in the most contemporary spaces as well as classic or vintage interiors.