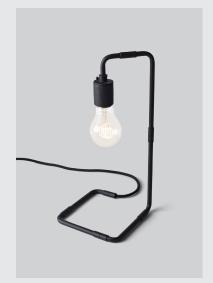

## Reade

1-lite table lamp, W:15cm, H:34cm, D:15cm, solid brass or black powder coated steel, uses 1 x E27 bulb.

**Franklin**4-lite chandelier, ∅:56cm, H:56cm, solid brass or black powder coated steel, uses 4 x E27 bulbs.