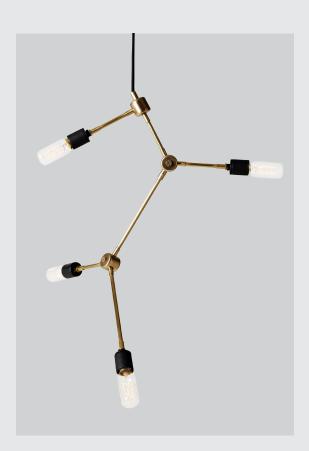

## Leonard

5-lite chandelier, Ø:46cm, H:15cm, solid brass or black powder coated steel, uses 5 x E27 bulbs.