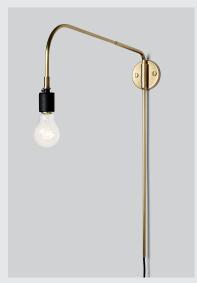

Warren

1-lite wall lamp, H:56cm, L:62cm, solid brass or black powder coated steel, uses 1 x E27 bulb.