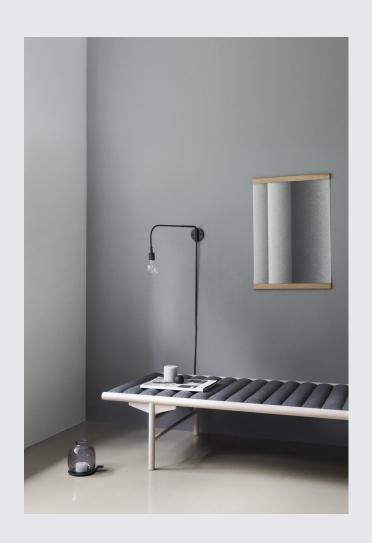

Warren

1-lite wall lamp, H:56cm, L:62cm, solid brass or black powder coated steel, uses 1 x E27 bulb.