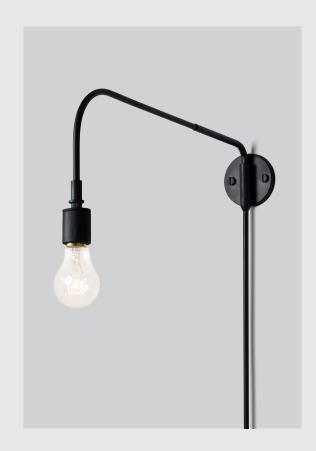

Warren

1-lite wall lamp, H:56cm, L:62cm, solid brass or black powder coated steel, uses 1 x E27 bulb.