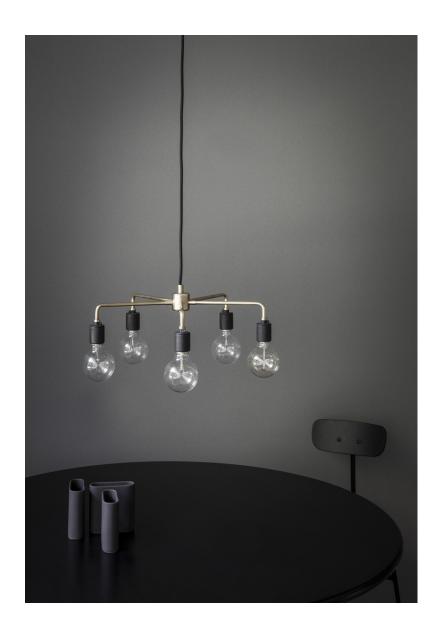

## Leonard

5-lite chandelier, Ø:46cm, H:15cm, solid brass or black powder coated steel, uses 5 x E27 bulbs.