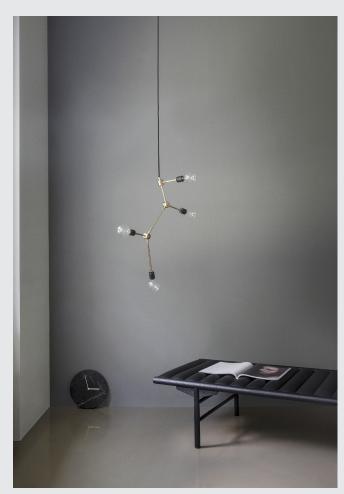

## Reade

1-lite table lamp, W:15cm, H:34cm, D:15cm, solid brass or black powder coated steel, uses 1 x E27 bulb.

**Franklin**4-lite chandelier, ∅:56cm, H:56cm, solid brass or black powder coated steel, uses 4 x E27 bulbs.