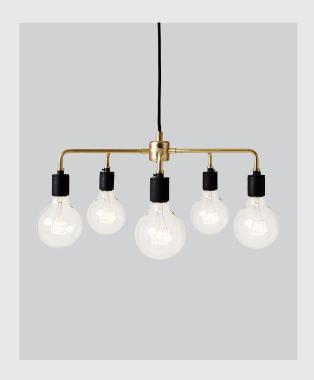

## Leonard

5-lite chandelier, Ø:46cm, H:15cm, solid brass or black powder coated steel, uses 5 x E27 bulbs.