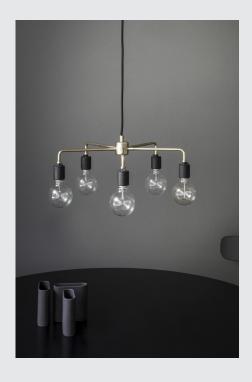

## Leonard

5-lite chandelier, Ø:46cm, H:15cm, solid brass or black powder coated steel, uses 5 x E27 bulbs.