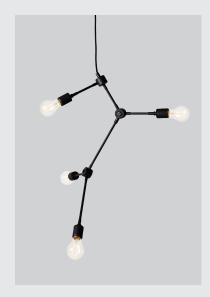

## Leonard

5-lite chandelier, Ø:46cm, H:15cm, solid brass or black powder coated steel, uses 5 x E27 bulbs.