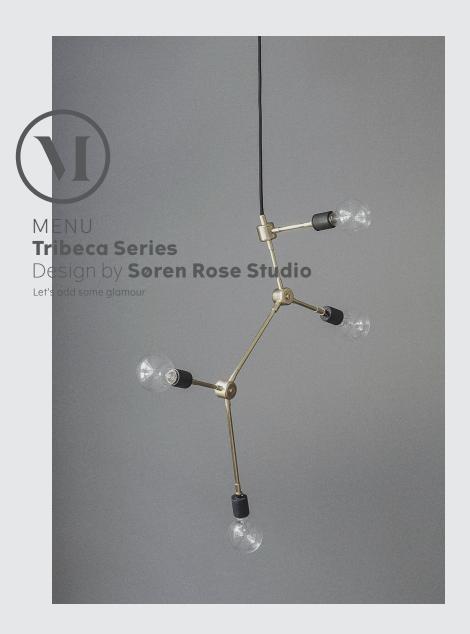

The Tribeca series is a mix of lamps, pendants and chandeliers, all inspired by the New York City glamour of the late 1930s. The name Tribeca refers to a very popular part of New York in lower West Manhattan, the Triangle Below Canal Street.

The various shapes and designs in the Tribeca series were created in an inspiring creative process where Søren Rose Studio travelled the States, searching for beautiful old lamps and reusable parts. All the parts were separated, rated and arranged, and then assembled again, mix and match style, until these new and much bolder designs emerged.

This feature, in combination with the elegant details and the glamorous feel, makes a Tribeca lamp a retro-chic piece of art.

The lamps are brought into production in a close collaboration between Menu and Søren Rose Studio, and we're very proud to be a part of this.