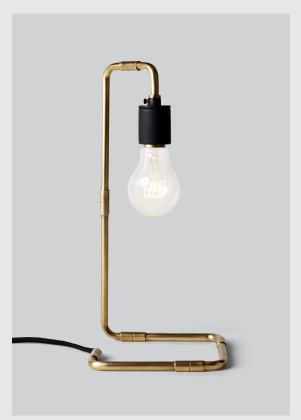

## Reade

1-lite table lamp, W:15cm, H:34cm, D:15cm, solid brass or black powder coated steel, uses 1 x E27 bulb.

**Franklin**4-lite chandelier, ∅:56cm, H:56cm, solid brass or black powder coated steel, uses 4 x E27 bulbs.