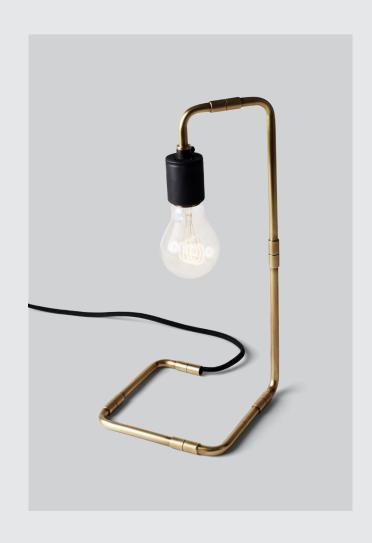

## Reade

1-lite table lamp, W:15cm, H:34cm, D:15cm, solid brass or black powder coated steel, uses 1 x E27 bulb.

**Franklin**4-lite chandelier, ∅:56cm, H:56cm, solid brass or black powder coated steel, uses 4 x E27 bulbs.