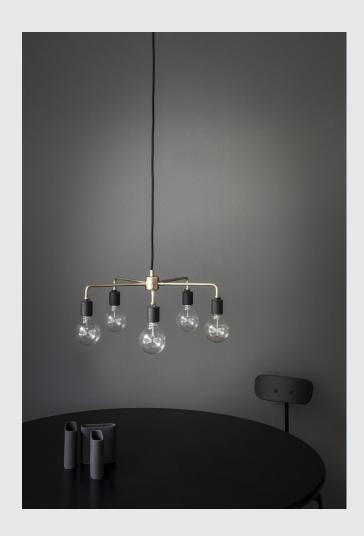

## Leonard

5-lite chandelier, Ø:46cm, H:15cm, solid brass or black powder coated steel, uses 5 x E27 bulbs.