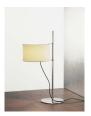

# TMD Miguel Milá, 2005 Floor lamp

The metal version of the famous TMM standard lamp, with an elegant circular base and shaft to create greater lightness.

#### **GENERAL DESCRIPTION**

Satin nickel structure. Height-adjustable white linen lampshade. The light is switched on /off by pulling lightly on the cable. Electric cable length: 2,5 m / 97.5"