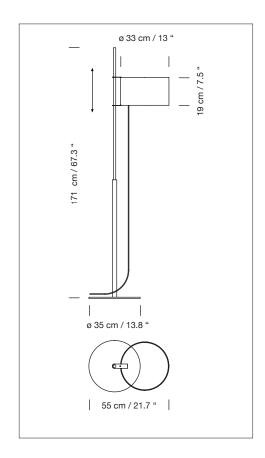

# TMD Miguel Milá, 2005 Floor lamp

The metal version of the famous TMM standard lamp, with an elegant circular base and shaft to create greater lightness.

#### **GENERAL DESCRIPTION**

Satin nickel structure. Height-adjustable white linen lampshade. The light is switched on /off by pulling lightly on the cable. Electric cable length: 2,5 m / 97.5"