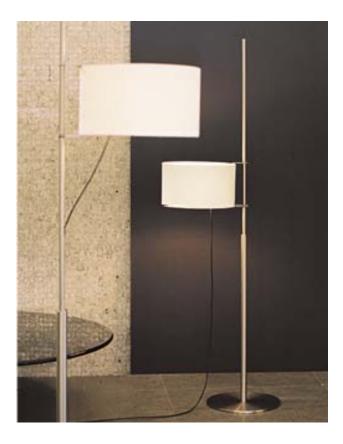

# TMD Miguel Milá, 2005 Floor lamp

The metal version of the famous TMM standard lamp, with an elegant circular base and shaft to create greater lightness.

#### **GENERAL DESCRIPTION**

Satin nickel structure. Height-adjustable white linen lampshade. The light is switched on /off by pulling lightly on the cable. Electric cable length: 2,5 m / 97.5"