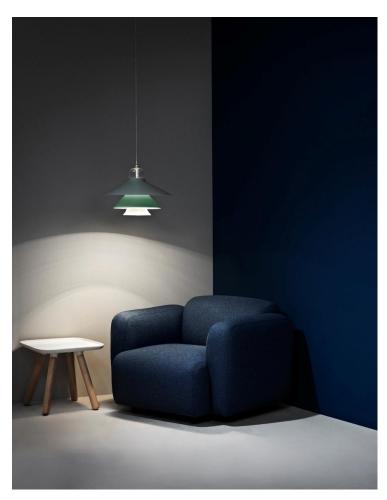

## A minimalistic furniture collection with character

- Normann Copenhagen expands the Swell range with an armchair and a 2 seat sofa

Swell is a minimalistic furniture collection with a playful, light-hearted feel designed by the Swedish designer Jonas Wagell. Consisting of both an armchair and sofas for two or three people Normann Copenhagen adds even more choices and combination possibilities for the home.

The Scandinavian simplicity of the design is accentuated by a stringent design without unnecessary details. In spite of this, Swell oozes with character and personality and its soft, curved shapes make it both inviting and provide a fantastic sitting comfort.

The name Swell is a reference to rising bread with its full shape, consisting of a robust padded back and seat and two curvy armrests. The stitching on the back and the seats divides the sofas into sections and completes the feel.

Swell is available in a wide range of colours. The range makes it easy to find a sofa suitable for any decor by encompassing everything from neutral grey and brownish tones to deep and tranquil shades of blue and purple as well as energetic and bright yellow, green and red and a classic black.