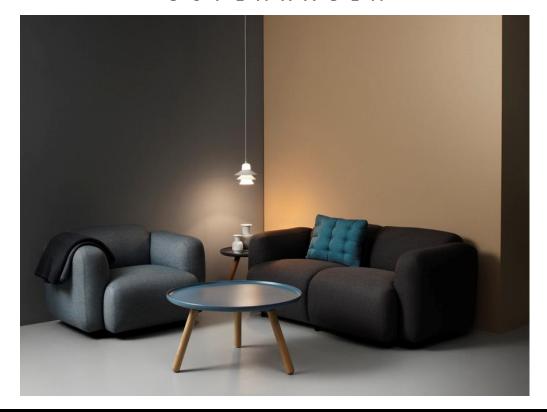

## A minimalistic furniture collection with character

- Normann Copenhagen expands the Swell range with an armchair and a 2 seat sofa

Swell is a minimalistic furniture collection with a playful, light-hearted feel designed by the Swedish designer Jonas Wagell. Consisting of both an armchair and sofas for two or three people Normann Copenhagen adds even more choices and combination possibilities for the home.

The Scandinavian simplicity of the design is accentuated by a stringent design without unnecessary details. In spite of this, Swell oozes with character and personality and its soft, curved shapes make it both inviting and provide a fantastic sitting comfort.

The name Swell is a reference to rising bread with its full shape, consisting of a robust padded back and seat and two curvy armrests. The stitching on the back and the seats divides the sofas into sections and completes the feel.

Swell is available in a wide range of colours. The range makes it easy to find a sofa suitable for any decor by encompassing everything from neutral grey and brownish tones to deep and tranquil shades of blue and purple as well as energetic and bright yellow, green and red and a classic black.