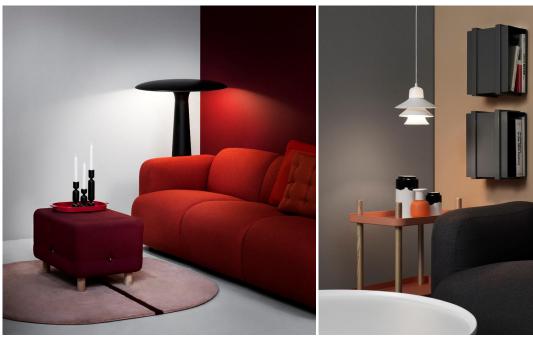

## A minimalistic furniture collection with character

- Normann Copenhagen expands the Swell range with an armchair and a 2 seat sofa

Swell is a minimalistic furniture collection with a playful, light-hearted feel designed by the Swedish designer Jonas Wagell. Consisting of both an armchair and sofas for two or three people Normann Copenhagen adds even more choices and combination possibilities for the home.

The Scandinavian simplicity of the design is accentuated by a stringent design without unnecessary details. In spite of this, Swell oozes with character and personality and its soft, curved shapes make it both inviting and provide a fantastic sitting comfort.

Swell is available in a wide range of colours. The range makes it easy to find a sofa suitable for any decor by encompassing everything from neutral grey and brownish tones to deep and tranquil shades of blue and purple as well as energetic and bright yellow, green and red and a classic black.