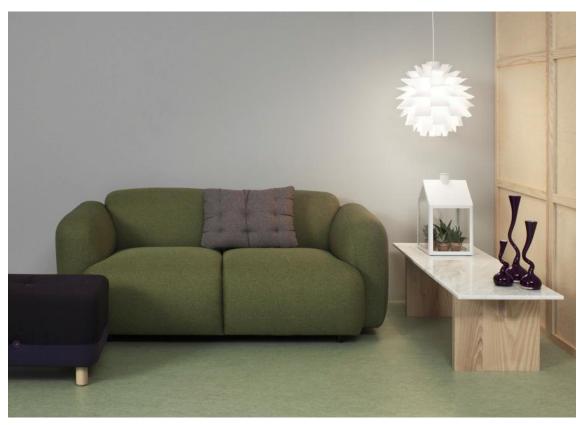

## A minimalistic furniture collection with character

- Normann Copenhagen expands the Swell range with an armchair and a 2 seat sofa

Swell is a minimalistic furniture collection with a playful, light-hearted feel designed by the Swedish designer Jonas Wagell. Consisting of both an armchair and sofas for two or three people Normann Copenhagen adds even more choices and combination possibilities for the home.

The Scandinavian simplicity of the design is accentuated by a stringent design without unnecessary details. In spite of this, Swell oozes with character and personality and its soft, curved shapes make it both inviting and provide a fantastic sitting comfort.

The name Swell is a reference to rising bread with its full shape, consisting of a robust padded back and seat and two curvy armrests. The stitching on the back and the seats divides the sofas into sections and completes the feel.

Swell is available in a wide range of colours. The range makes it easy to find a sofa suitable for any decor by encompassing everything from neutral grey and brownish tones to deep and tranquil shades of blue and purple as well as energetic and bright yellow, green and red and a classic black.