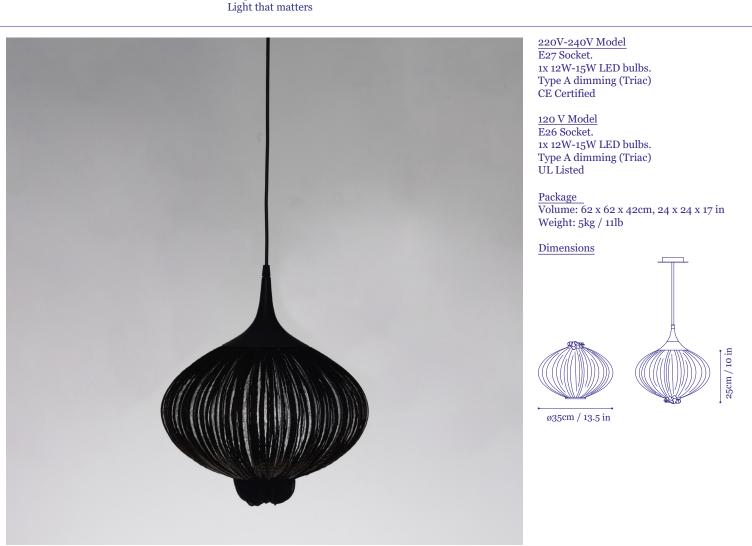

The Suuria Son is available in a table and a pendant version. The pendant is suspended from a black ceiling plate 16 cm - 6.5 in by a black electrical cord 200 cm - 78 in.