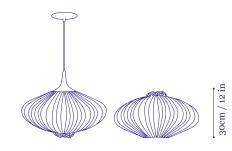

ction which is inspired by highly stylized organic forms. Many of the pieces in this collection are distinct, featuring exotic creatures and flowers, The Suuria however, belongs to the few pieces that strike through its classic shape. The designs of the Morning Glory Collection are whimsical yet always elegant and include some of Aqua's bestselling products.

The Suuria is available in a table and a pendant version. The pendant is suspended from a black ceiling plate 16 cm - 6.5 in by a black electrical cord 200 cm -78 in.



220V-240V Model E27 Socket. 1x 12W-15W LED bulbs. Type A dimming (Triac) CE Certified

## <u>120 V Model</u> E26 Socket.

1x 12W-15W LED bulbs. Type A dimming (Triac) UL Listed

<u>Package</u> Volume: 62 x 62 x 42cm, 24 x 24 x 17 in Weight: 5kg / 11lb

## Dimensions



ø52cm / 21 in