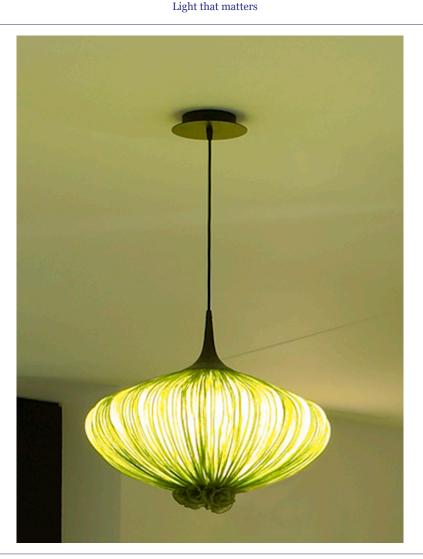

## <u>Suuria</u> Table Lamp or Pendant

Aqua Creations

## Jan 2018

The Suuria belongs to the Morning Glory collection which is inspired by highly stylized organic forms. Many of the pieces in this collection are distinct, featuring exotic creatures and flowers, The Suuria however, belongs to the few pieces that strike through its classic shape. The designs of the Morning Glory Collection are whimsical yet always elegant and include some of Aqua's bestselling products.

The Suuria is available in a table and a pendant version. The pendant is suspended from a black ceiling plate 16 cm - 6.5 in by a black electrical cord 200 cm -78 in.

220V-240V Model E27 Socket. 1x 12W-15W LED bulbs. Type A dimming (Triac) CE Certified