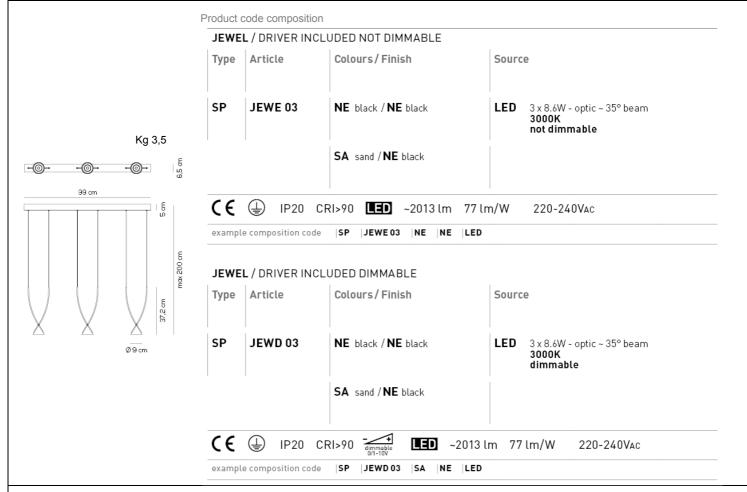

## Ratings

- Built in module
- •CCT 3000 K
- •optic ~35° beam
- Surface installation over holes
- •Supply voltage ~220-240V
- Switch mode: on-off
- Aluminum body
- •SP JEW E 03: not dimmable
- •SP JEW D 03: dimmable version: 0/1-10V

Available colors

NE/NE Black/black

SA/NE Sand/black

EELc (Energy Efficiency Label compatibility) contain built in LED lamps that cannot be changed: A, A+, A++

SPJEW \_ 03 \_ \_ NE LED

CUSTOMER\_\_\_\_

NOTES