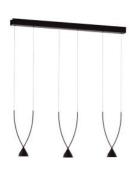

## SP JEWE 03 /SP JEWD 03 Design by Yonoh

Collection consisting of suspended lamps made of aluminium and recycled abs arch. Available in two colours and four versions. Built-in dimmable or not dimmable LED light source.

Typology: suspended