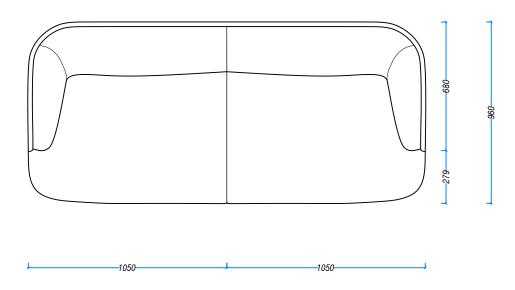

PIANTA

PROSPETTO SCHIENALE

PROSPETTO LATERALE

| project COLLEZIONE 2020: VELOUR |         |                                                                                                                                                                                                                                                                                                                                                                             |            |                          |                                                                                                                                                                                                                                                                                                                                                                                                                                                                                                                                                                                                                                                                                                                                                                                                                                                                                                                                                                                                                                                                                                                                                                                                                                                                                                                                                                                                                                                                                                                                                                                                                                                                                                                                                                                                                                                                                                                                                                                                                                                                                                                                |                    |
|---------------------------------|---------|-----------------------------------------------------------------------------------------------------------------------------------------------------------------------------------------------------------------------------------------------------------------------------------------------------------------------------------------------------------------------------|------------|--------------------------|--------------------------------------------------------------------------------------------------------------------------------------------------------------------------------------------------------------------------------------------------------------------------------------------------------------------------------------------------------------------------------------------------------------------------------------------------------------------------------------------------------------------------------------------------------------------------------------------------------------------------------------------------------------------------------------------------------------------------------------------------------------------------------------------------------------------------------------------------------------------------------------------------------------------------------------------------------------------------------------------------------------------------------------------------------------------------------------------------------------------------------------------------------------------------------------------------------------------------------------------------------------------------------------------------------------------------------------------------------------------------------------------------------------------------------------------------------------------------------------------------------------------------------------------------------------------------------------------------------------------------------------------------------------------------------------------------------------------------------------------------------------------------------------------------------------------------------------------------------------------------------------------------------------------------------------------------------------------------------------------------------------------------------------------------------------------------------------------------------------------------------|--------------------|
| description VELOUR SOFA 210     |         |                                                                                                                                                                                                                                                                                                                                                                             |            | drawing number A 12124   | , and the second |                    |
|                                 | RUBELLI | drawer <i>L.S.</i>                                                                                                                                                                                                                                                                                                                                                          | check D.M. | date of issue 27/02/2020 | unit<br>mm                                                                                                                                                                                                                                                                                                                                                                                                                                                                                                                                                                                                                                                                                                                                                                                                                                                                                                                                                                                                                                                                                                                                                                                                                                                                                                                                                                                                                                                                                                                                                                                                                                                                                                                                                                                                                                                                                                                                                                                                                                                                                                                     | scale<br>1:20 @ A3 |
|                                 | CASA    | All information on this drawing are under property of Rubelli S.P.A., are confidential and must not be made public, reproduced or copied in whole or in part, except when it becomes necessary for the execution of the product in question for Rubelli S.P.A. This drawing and all duplicates must always be returned to Rubelli S.P.A. after the completion of the works. |            |                          |                                                                                                                                                                                                                                                                                                                                                                                                                                                                                                                                                                                                                                                                                                                                                                                                                                                                                                                                                                                                                                                                                                                                                                                                                                                                                                                                                                                                                                                                                                                                                                                                                                                                                                                                                                                                                                                                                                                                                                                                                                                                                                                                | sheet 01/01        |