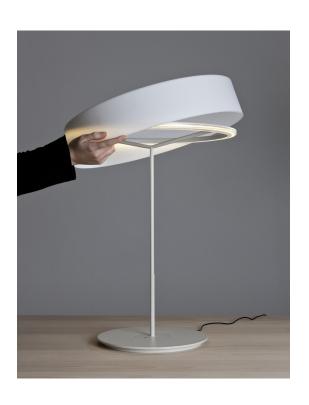

# Antoni Arola, 2013 Table lamp

This lamp is named after everything it does without, particularly if it is used without a shade. Commissioned to Antoni Arola in order to transform it into the new basic Santa & Cole lamp in the wake of the LED revolution, it manages to fuse simplicity and technology in order, leaving a luminous ring elegantly hanging in the air. The light can be dimmed using the switch housed in the base, and the larger model on full power can broadly light up any work surface.

The two sizes of lamp are available in two matte colours: white or graphite, and a clear white shade or an opaque aluminium shade may be added. Or just be care free and leave them shade free.