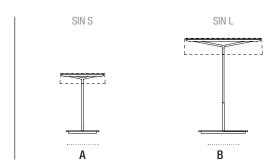

# Antoni Arola, 2013 Table lamp





This lamp is named after everything it does without, particularly if it is used without a shade. Commissioned to Antoni Arola in order to transform it into the new basic Santa & Cole lamp in the wake of the LED revolution, it manages to fuse simplicity and technology in order, leaving a luminous ring elegantly hanging in the air. The light can be dimmed using the switch housed in the base, and the larger model on full power can broadly light up any work surface.

The two sizes of lamp are available in two matte colours: white or graphite, and a clear white shade or an opaque aluminium shade may be added. Or just be care free and leave them shade free.

#### **GENERAL DESCRIPTION**

S&C white or graphite metal structure with matte finish. Optional white engineering plastic lampshade or S&