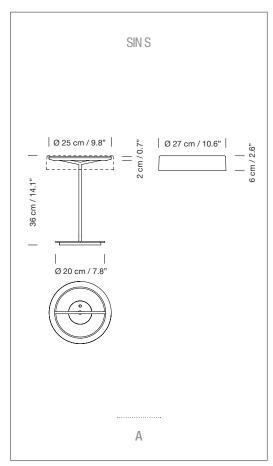

# APPROXIMATE WEIGHT (unpacked)

|            | Structure        | Lampshade       |
|------------|------------------|-----------------|
| (A) SIN S: | 2,5 kg / 5.5 lb  | 0,4 kg / 0.9 lb |
| (B) SIN L: | 4,9 kg / 10.8 lb | 1 kg / 2.2 lb   |