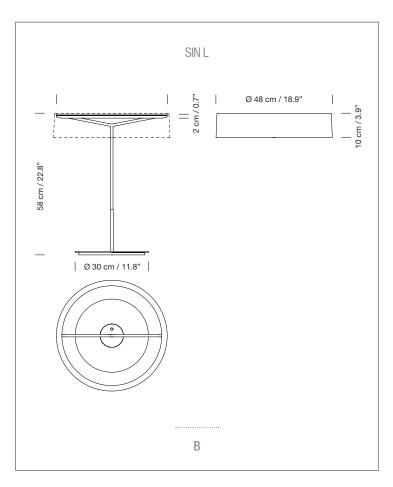

# APPROXIMATE WEIGHT (unpacked)

|            | Structure        | Lampshade       |
|------------|------------------|-----------------|
| (A) SIN S: | 2,5 kg / 5.5 lb  | 0,4 kg / 0.9 lb |
| (B) SIN L: | 4,9 kg / 10.8 lb | 1 kg / 2.2 lb   |