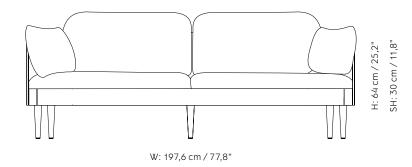

# Septembre Sofa





### Septembre Sofa

### Product Type

Sofa

#### **Production Process**

Shell made in bentwood ash veneer with a painted finish. Legs in solid ash are turned. Seat cushions made from cold foam.

#### Environment

Indoor

#### Dimensions (cm / in)

Lounge Chair H: 64 cm/25,2" W: 92,6 cm/36,5" D: 80,8 cm/31,8" SH: 30 cm/11,8"

#### Sofa

H: 64 cm/25,2" W: 197,6 cm/77,8" D: 80,8 cm/31,8" SH: 30 cm/11,8"

#### Materials

Black Ash, Nevotex Milly Black Ash, Sørensen Royal Nubuck

#### Colours

Black/Light Grey Black/Almond

#### **Care Instructions**

Should be cleaned according to the recommendations of the fabric textile supplier.



W: 92,6 cm / 36,5"



The Septembre series solves an age-old conundrum of sofa design: while fully-upholstered sofas are comfortable, they often look boxy and inelegant. More structured sofas are aesthetically pleasing yet are seldom made for relaxation. The Septembre Sofa harmonises elements of each style. The refined bent wood arms and backrest give structure, while inviting seating cushions provide maximum comfort. A sofa of beautiful proportions, Septembre's stately yet intimate aesthetic gives it a contemporary feel. The sofa, with its high backrest, looks as good behind as the front – ideal for standing freely in a room, creating a separate, enclosed area.

#### About the Designer

Theresa Arns focuses on natural, high quality materials, designing functional furniture with a sense of poetry. Born in Ger