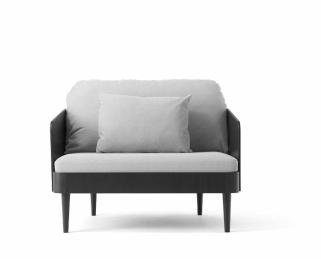

#### **Care Instructions**

Should be cleaned according to the recommendations of the fabric textile supplier.

W: 92,6 cm / 36,5"

The Septembre series solves an age-old conundrum of sofa design: while fully-upholstered sofas are comfortable, they often look boxy and inelegant. More structured sofas are aesthetically pleasing yet are seldom made for relaxation. The Septembre Sofa harmonises elements of each style. The refined bent wood arms and backrest give structure, while inviting seating cushions provide maximum comfort. A sofa of beautiful proportions, Septembre's stately yet intimate aesthetic gives it a contemporary feel. The sofa, with its high backrest, looks as good behind as the front – ideal for standing freely in a room, creating a separate, enclosed area.

#### **Production Process**

Shell made in bentwood ash veneer with a painted finish. Legs in solid ash are turned. Seat cushions made from cold foam.

#### Materials

Black Ash, Nevotex Milly Black Ash, Sørensen Royal Nubuck