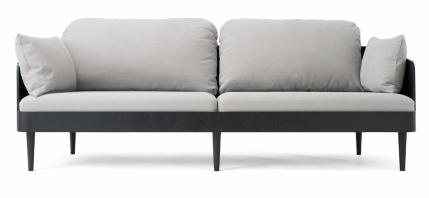

## Septembre Sofa

Black/Light Grey 9800530

Black/Almond 9801530

#### Sofa

H: 64 cm/25,2" W: 197,6 cm/77,8" D: 80,8 cm/31,8" SH: 30 cm/11,8"

#### Materials

Black Ash, Nevotex Milly Black Ash, Sørensen Royal Nubuck

#### Colours

Black/Light Grey Black/Almond

#### **Care Instructions**

Should be cleaned according to the recommendations of the fabric textile supplier.

W: 92,6 cm / 36,5"

The Septembre series solves an age-old conundrum of sofa design: while fully-upholstered sofas are comfortable, they often look boxy and inelegant. More structured sofas are aesthetically pleasing yet are seldom made for relaxation. The Septembre Sofa harmonises elements of each style. The refined bent wood arms and backrest give structure, while inviting seating cushions provide maximum comfort. A sofa of beautiful proportions, Septembre's stately yet intimate aesthetic gives it a contemporary feel. The sofa, with its high backrest, looks as good behind as the front – ideal for standing freely in a room, creating a separate, enclosed area.