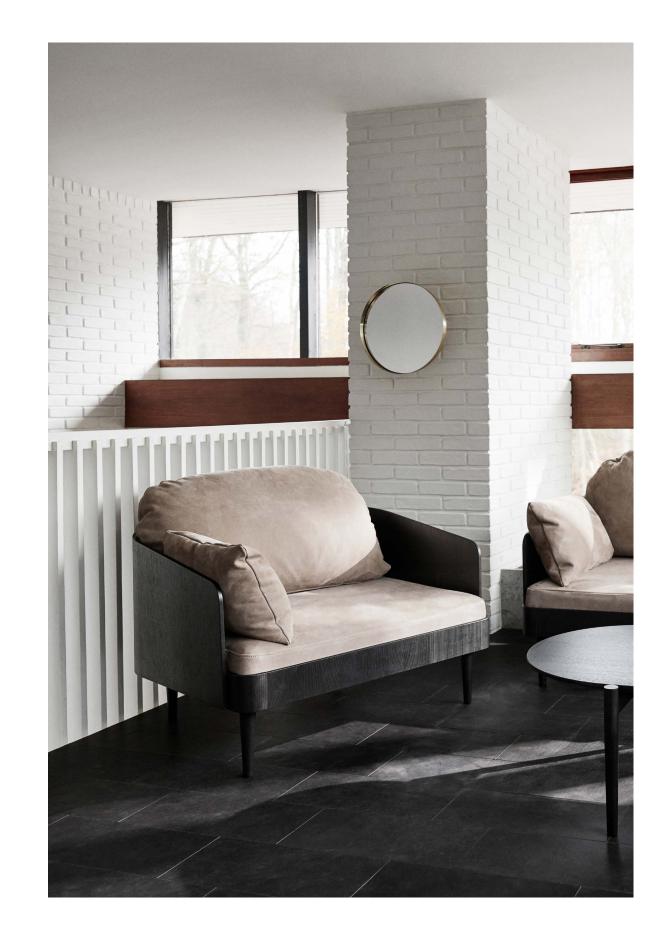

#### **Care Instructions**

Should be cleaned according to the recommendations of the fabric textile supplier.

W: 92,6 cm / 36,5"

The Septembre series solves an age-old conundrum of sofa design: while fully-upholstered sofas are comfortable, they often look boxy and inelegant. More structured sofas are aesthetically pleasing yet are seldom made for relaxation. The Septembre Sofa harmonises elements of each style. The refined bent wood arms and backrest give structure, while inviting seating cushions provide maximum comfort. A sofa of beautiful proportions, Septembre's stately yet intimate aesthetic gives it a contemporary feel. The sofa, with its high backrest, looks as good behind as the front – ideal for standing freely in a room, creating a separate, enclosed area.

#### **Production Process**

Shell made in bentwood ash veneer with a painted finish. Legs in solid ash are turned. Seat cushions made from cold foam.

#### Materials

Black Ash, Nevotex Milly Black Ash, Sørensen Royal Nubuck