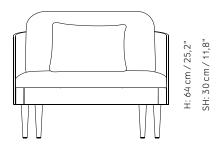

#### Dimensions (cm / in)

Lounge Chair H: 64 cm/25,2" W: 92,6 cm/36,5" D: 80,8 cm/31,8" SH: 30 cm/11,8"