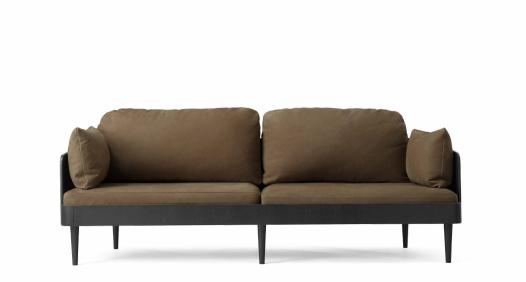

## Septembre Sofa

Black/Light Grey 9800530

Black/Almond 9801530

#### Sofa

H: 64 cm/25,2" W: 197,6 cm/77,8" D: 80,8 cm/31,8" SH: 30 cm/11,8"

#### Materials

Black Ash, Nevotex Milly Black Ash, Sørensen Royal Nubuck

#### Colours

Black/Light Grey Black/Almond

#### **Care Instructions**

Should be cleaned according to the recommendations of the fabric textile supplier.

W: 92,6 cm / 36,5"

The Septembre series solves an age-old conundrum of sofa design: while fully-upholstered sofas are comfortable, they often look boxy and inelegant. More structured sofas are aesthetically pleasing yet are seldom made for relaxation. The Septembre Sofa harmonises elements of each style. The refined bent wood arms and backrest give structure, while inviting seating cushions provide maximum comfort. A sofa of beautiful proportions, Septembre's stately yet intimate aesthetic gives it a contemporary feel. The sofa, with its high backrest, looks as good behind as the front – ideal for standing freely in a room, creating a separate, enclosed area.