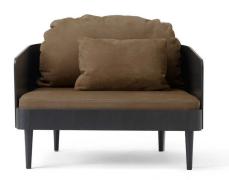

### Septembre Lounge Chair

Black/Light Grey 9800510

Black/Almond 9801510

#### Dimensions (cm / in)

Lounge Chair H: 64 cm/25,2" W: 92,6 cm/36,5" D: 80,8 cm/31,8" SH: 30 cm/11,8"

#### Materials

Black Ash, Nevotex Milly Black Ash, Sørensen Royal Nubuck

#### Colours

Black/Light Grey Black/Almond