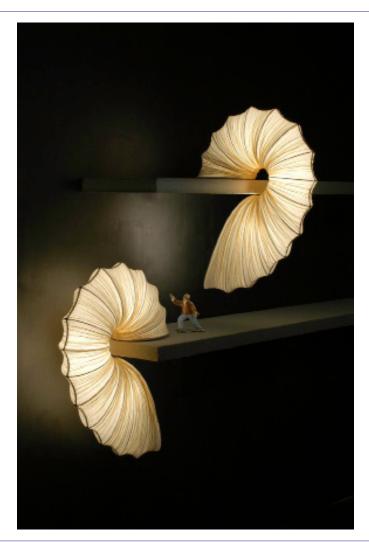

## Same Same Shelf Lamp

Aqua Creations Light that matters

Jan 2018

The SameSame is part of the Orchestra Collection which offers a vast selection of sculptural organic figures that were inspired by natural forms as well as modern sculpture and architecture.

The SameSame shelf lamp is a complement to the Orchestra Collection, adding a touch of sophistication to any interior design.

220V-240V Model

E27 Socket. 3x 12W-15W LED bulbs. Type A dimming (Triac) CE Certified