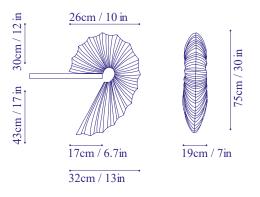

## Same Same Shelf Lamp



Aqua Creations Light that matters

Jan 2018

The SameSame is part of the Orchestra Collection which offers a vast selection of sculptural organic figures that were inspired by natural forms as well as modern sculpture and architecture.

The SameSame shelf lamp is a complement to the Orchestra Collection, adding a touch of sophistication to any interior design.



220V-240V Model

E27 Socket. 3x 12W-15W LED bulbs. Type A dimming (Triac) CE Certified

## 120 V Model

E26 Socket. 3x 12W-15W LED bulbs. Type A dimming (Triac) UL Listed

## Package

Volume: 82 x 24 x 73cm, 32 x 10 x 27 in

Weight: 7.2kg / 16lb

## Dimensions



Copyright © Aqua Creations www.aquagallery.com