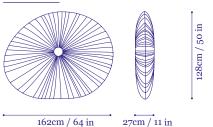

## <u>Sahara</u> Floor Lamp



Aqua Creations Light that matters

Jan 2018

The Sahara is part of the Orchestra Collection which offers a vast selection of sculptural organic figures that were inspired by natural forms as well as modern sculpture and architecture.

The Sahara gives a unique tone to create a harmony of light, capturing and defining space in any home or public area.



220V-240V Model E27 Socket. 6x 12W-15W LED bulbs. Type A dimming (Triac) CE Certified

120 V Model E26 Socket. 6x 12W-15W LED bulbs. Type A dimming (Triac) UL Listed

Package Volume: 171 x 42 x 134cm, 67 x 17 x 52 in Weight: 35.5kg / 78.3lb

## Dimensions



Copyright © Aqua Creations www.aquagallery.com