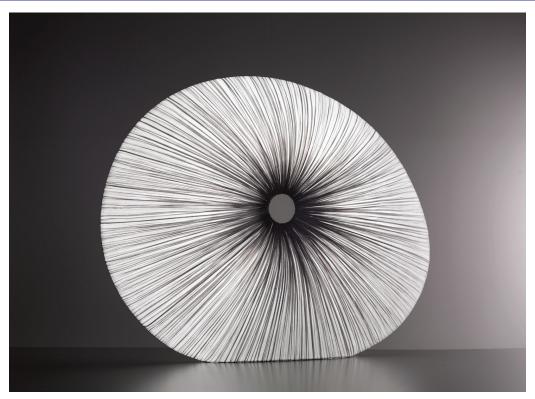

## <u>Sahara</u> Floor Lamp

Aqua Creations Light that matters

Jan 2018

The Sahara is part of the Orchestra Collection which offers a vast selection of sculptural organic figures that were inspired by natural forms as well as modern sculpture and architecture.

The Sahara gives a unique tone to create a harmony of light, capturing and defining space in any home or public area.

220V-240V Model E27 Socket. 6x 12W-15W LED bulbs. Type A dimming (Triac) CE Certified