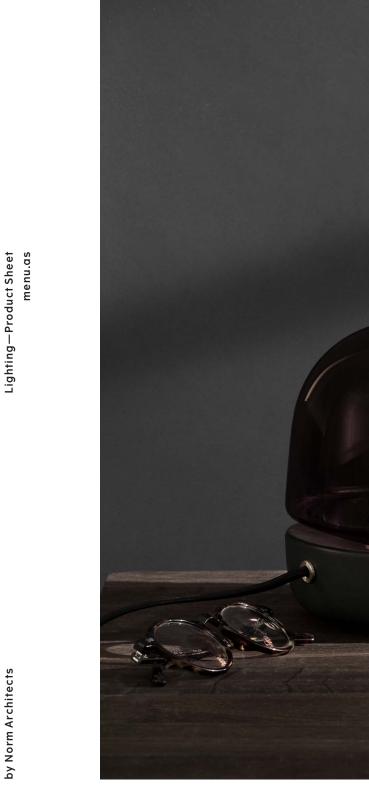

Stone Lamp adds more than just light to a room, it casts a beautiful soft glow. Danish duo Norm Architects set out to reexamine the lamp, with the intention of designing a piece to light the home like candlelight. The considered use of natural materials – mouth blown smoky glass on a ceramic base – adds to its warmth.