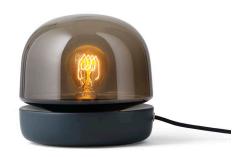

#### **Production Process**

Base is made in porcelain using coloured clay.The cord ring is made of solid casted brass. The glass shade is made from mouth-blown dark glass.

#### Dimensions (cm / in)

H: 19 cm / 7,5" Ø: 20 cm / 7,9"

#### Materials

Ceramic, Coloured Glass, Brass, Textile Cord w. Dimmer

**Colours** Dark and Coloured Glass

Voltage (V) 220V

Light source & Energi effeciency class E27, MAX 60 Watt, A++, A+, A, B, C, D

Stone Lamp adds more than just light to a room, it casts a beautiful soft glow. Danish duo Norm Architects set out to reexamine the lamp, with the intention of designing a piece to light the home like candlelight. The considered use of natural materials – mouth blown smoky glass on a ceramic base – adds to its warmth.