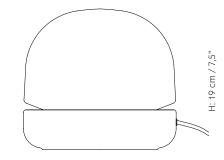

duction Process**

Base is made in porcelain using coloured clay.The cord ring is made of solid casted brass. The glass shade is made from mouth-blown dark glass.

#### Environment

Indoor

#### Dimensions (cm / in)

H: 19 cm / 7,5" Ø: 20 cm / 7,9"

#### Materials

Ceramic, Coloured Glass, Brass, Textile Cord w. Dimmer

**Colours** Dark and Coloured Glass

Voltage (V) 220V

Light source & Energi effeciency class E27, MAX 60 Watt, A++, A+, A, B, C, D

#### Certifications

IP20

Cord lenght / diameter (cm / in) 300 cm / 118,1"

#### **Care Instructions**

Use a soft dry cloth to clean. Do not use any cleaners with chemicals or harsh abrasives. Avoid using water. The brass wil oxidise from the moment it is exposed to air. To maintain the shiny appearance, use a mild polish and a soft cloth.





Stone Lamp adds more than just light to a room, it casts a beautiful soft glow. Danish duo Norm Architects set out to reexamine the lamp, with the intention of designing a piece to light the home like candlelight. The considered use of natural materials – mouth blown smoky glass on a ceramic base – adds to its warmth.

#### About the Designer

Norm Architects was founded in 2008 by Jonas Bjerre-Poulsen and Kasper Rønn. Norm works within residential architecture, commercial interiors, industrial design, photography, graphics and art direction. The name 'Norm' signifies the importance of drawing inspiration from norms and traditions within the fields of architecture and aesthetics, which have been refined throughout the centuries. Norm makes a virtue of focusing on quality, durability an