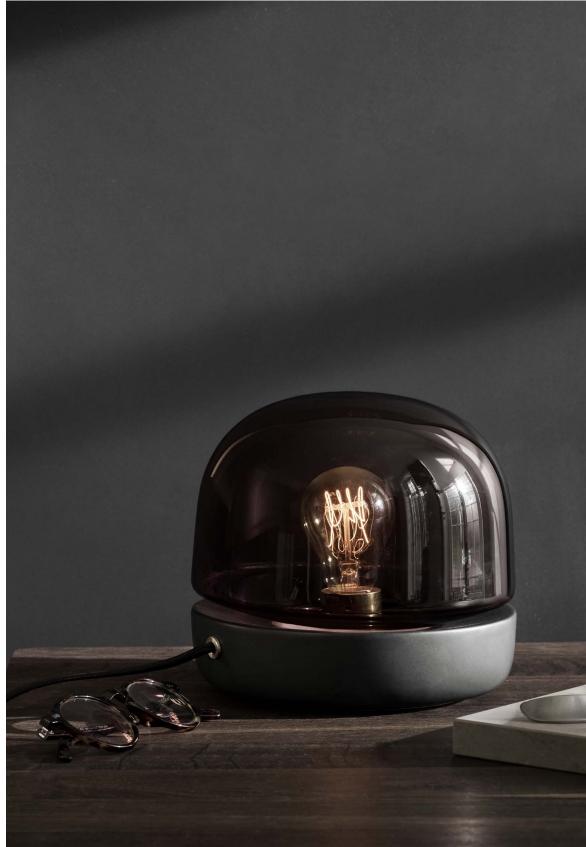

#### **Production Process**

Base is made in porcelain using coloured clay.The cord ring is made of solid casted brass. The glass shade is made from mouth-blown dark glass.

Stone Lamp adds more than just light to a room, it casts a beautiful soft glow. Danish duo Norm Architects set out to reexamine the lamp, with the intention of designing a piece to light the home like candlelight. The considered use of natural materials – mouth blown smoky glass on a ceramic base – adds to its warmth.