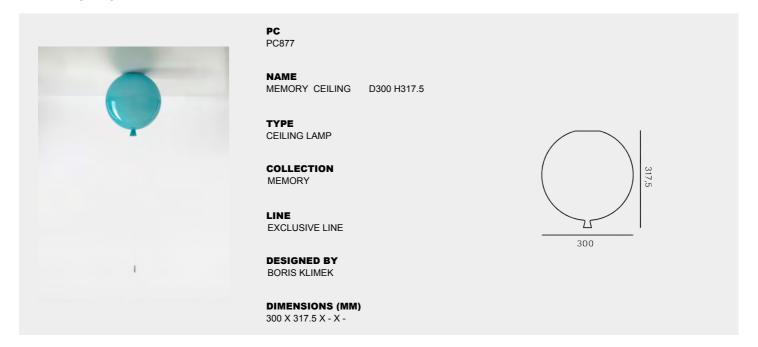

### PRODUCT CLASSIFICATION

| MEMORY         | CEILING |                                               | PC877   |   |
|----------------|---------|-----------------------------------------------|---------|---|
| GLASS COLOUR   | BAS     | RED - TRIPLEX OPAL                            | CGC579  | ۰ |
| GLASS COLOUR   | BAS     | BLUE - TRIPLEX OPAL                           | CGC28   | • |
| GLASS COLOUR   | BAS     | ORANGE - TRIPLEX OPAL                         | CGC580  | • |
| GLASS COLOUR   | BAS     | LIGHT PINK - TRIPLEX OPAL                     | CGC30   | • |
| GLASS COLOUR   | BAS     | GREY - TRIPLEX OPAL                           | CGC617  | • |
| GLASS COLOUR   | BAS     | TRIPLEX OPAL                                  | CGC39   | • |
| GLASS COLOUR   | BAS     | TURQUOISE - TRIPLEX OPAL                      | CGC601  | • |
| GLASS COLOUR   | BAS     | GREEN APPLE - TRIPLEX OPAL                    | CGC578  | • |
| GLASS COLOUR   | BAS     | YELLOW - TRIPLEX OPAL                         | CGC47   | • |
| GLASS COLOUR   | STA     | SMOKE BROWN - TRANSPARENT GLASS               | CGC538  | • |
| GLASS COLOUR   | STA     | SMOKE GREY - TRANSPARENT GLASS                | CGC516  | • |
| GLASS COLOUR   | STA     | TRANSPARENT GLASS                             | CGC23   | • |
| GLASS SURFACE  | BAS     | GLOSSY SURFACE                                | CGSU66  |   |
| GLASS SURFACE  | BAS     | ACID-ETCHED BOTH SIDE SURFACE (BEFORE CGSU67) | CGSU881 |   |
| GLASS SURFACE  | STA     | MATT INNER GLASS SURFACE                      | CGSU880 |   |
| SURFACE FINISH | BAS     | IRON CHROMATE                                 | CCS620  |   |
| SURFACE FINISH | STA     | IRON CHROMATE - BLACK                         | CCS886  |   |
| CERTIFICATION  | ALL     | CE                                            | CEC160  |   |
| CERTIFICATION  | ALL     | ČSN EN 60598-1                                | CEC567  |   |
| CERTIFICATION  | ALL     | ČSN EN 60598-2-1                              | CEC568  |   |
| ENDING PART    | BAS     | LIGHT SWITCH - WHITE                          | CEE777  | ۰ |
| ENDING PART    | BAS     | LIGHT SWITCH - BLACK                          | CEE778  |   |