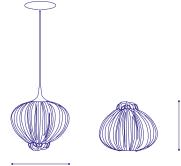

# <u>Perlina</u> Table Lamp or Pendant

Light that matters

## Jan 2018

The Perlina belongs to the Morning Glory collection which is inspired by highly stylized organic forms. Many of the pieces in this collection are distinct, featuring exotic creatures and flowers. The Perlina however, belongs to the few pieces that strike through its classic shape. The designs of the Morning Glory Collection are whimsical yet always elegant and include some of Aqua's bestselling products. The Perlina is available in a table and a pendant version.

#### Dimensions

ø28cm / 11 in

Copyright © Aqua Creations

25cm / 10 in