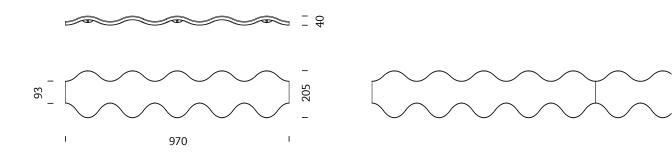

## **ONA**

by M Padrós - C Riart

# Technical specifications (1/1)



Pau Claris 99 / esc 2 1r 2a 08009 Barcelona Tel. 34 / 932 600 114 mobles114@mobles114.com www.mobles114.com







## **GENERAL DESCRIPTION**

Lineal wall coat rack. Its design allows several racks to be placed together.

#### **DIMENSIONS**



#### **MODELS**

Single model.

### MATERIALS AND FINISHES

Body made from beech plywood. Available in different finishes: lacquered in white RAL 9002, green RAL 534, grey RAL 405 or Bordeaux RAL 1815, or natural oak or walnut.

With the lacquered racks, the last layer is 2.5 mm thick MDF, while with the oak and walnut racks the last layer is 1 mm thick natural wood.

The parts used to attach the rack to the wall are made from zinc-coated steel.

Comes supplied with the pieces required to fix the rack to the wall.

## PACKAGING, WEIGHT AND VOLUME

Weight: 2 kg

Dimensions: 23.5x99x9 cm

Volume: 0.02 m2