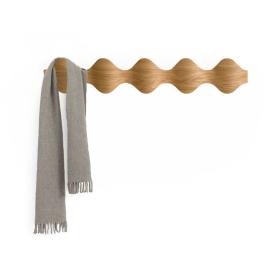

## **GENERAL DESCRIPTION**

Lineal wall coat rack. Its design allows several racks to be placed together.

The parts used to attach the rack to the wall are made from zinc-coated steel.

Comes supplied with the pieces required to fix the rack to the wall.