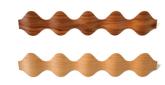

### MATERIALS AND FINISHES

Body made from beech plywood. Available in different finishes: lacquered in white RAL 9002, green RAL 534, grey RAL 405 or Bordeaux RAL 1815, or natural oak or walnut.

With the lacquered racks, the last layer is 2.5 mm thick MDF, while with the oak and walnut racks the last layer is 1 mm thick natural wood.