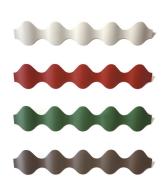

### MATERIALS AND FINISHES

Body made from beech plywood. Available in different finishes: lacquered in white RAL 9002, green RAL 534, grey RAL 405 or Bordeaux RAL 1815, or natural oak or walnut.

With the lacquered racks, the last layer is 2.5 mm thick MDF, while with the oak and walnut racks the last layer is 1 mm thick natural wood.