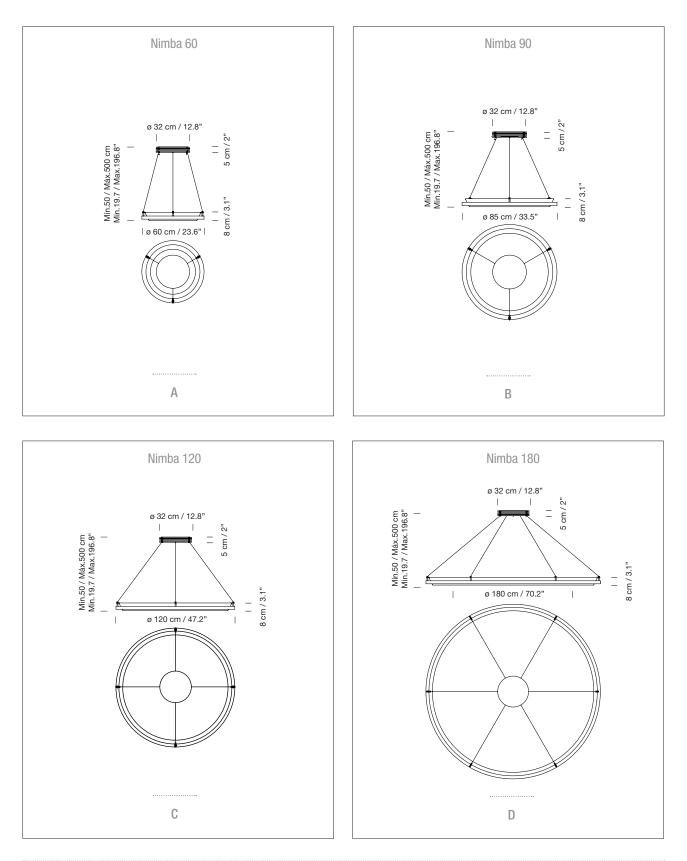

#### **GENERAL DESCRIPTION**

Stainless steel structure with natural or gold varnish finish. White engineering plastic lampshade. Black metallic circular ceiling plate with power supply incorporated. Electric cable length: 5 m / 196.8" Suitable for Junction Box (UL market).

#### APROXIMATE WEIGHT (unpacked)

(A) Nimba 60: 7,4 Kg / 16.3 lb
(B) Nimba 90: 9,5 Kg / 20.9 lb
(C) Nimba 120: 12,6 Kg / 27.8 lb
(D) Nimba 180: 17 Kg / 37.5 lb