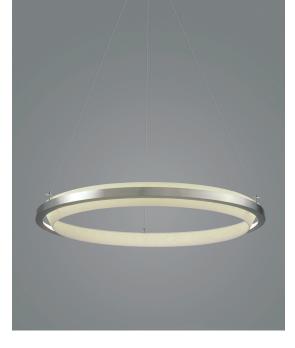

# SANTA & COLE

Pendant lamp

Nimba is the first lamp designed by Antoni Arola. It is a floating ring of light formed by a metal profile that houses the light source and a lower shade to diffuse the light. Nimba is named after the halo or aureole of the holy depictions – "it can be seen but is not there" – and owing to its arrangement, the light focuses in the middle of nothing in order to spread the light in all directions.

Used in a single unit or with several, Nimba creates incorporeal, spiritual atmospheres; it illuminates in a diffused, though effective fashion and is perfect for thoroughfares and retreats. The series comprises four models of increasing diameter, all using LEDs and seamlessly fusing simplicity and high-tech.