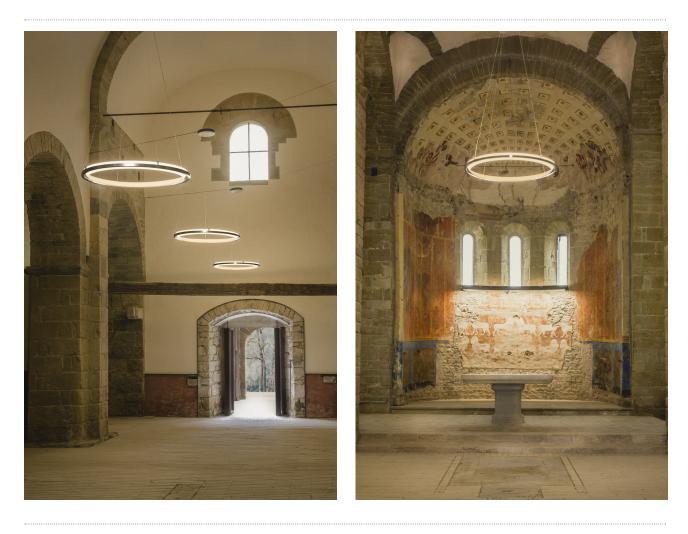

# SANTA & COLE

Pendant lamp

Nimba is the first lamp designed by Antoni Arola. It is a floating ring of light formed by a metal profile that houses the light source and a lower shade to diffuse the light. Nimba is named after the halo or aureole of the holy depictions – "it can be seen but is not there" – and owing to its arrangement, the light focuses in the middle of nothing in order to spread the light in all directions.

Used in a single unit or with several, Nimba creates incorporeal, spiritual atmospheres; it illuminates in a diffused, though effective fashion and is perfect for thoroughfares and retreats. The series comprises four models of increasing diameter, all using LEDs and seamlessly fusing simplicity and high-tech.