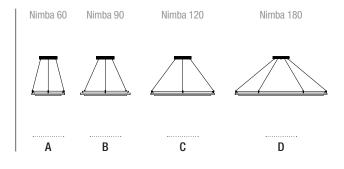

Used in a single unit or with several, Nimba creates incorporeal, spiritual atmospheres; it illuminates in a diffused, though effective fashion and is perfect for thoroughfares and retreats. The series comprises four models of increasing diameter, all using LEDs and seamlessly fusing simplicity and high-tech.

### MODELS