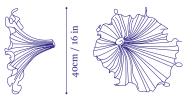

## <u>120 V Model</u> E26 Socket. 1x 12W-15W LED bulbs. Type A dimming (Triac) UL Listed

<u>Package</u> Volume: 47 x 46 x 32cm, 19 x 18 x 13 in Weight: 2kg / 4.4lb

Dimensions

22cm / 9 in 45cm / 18 in