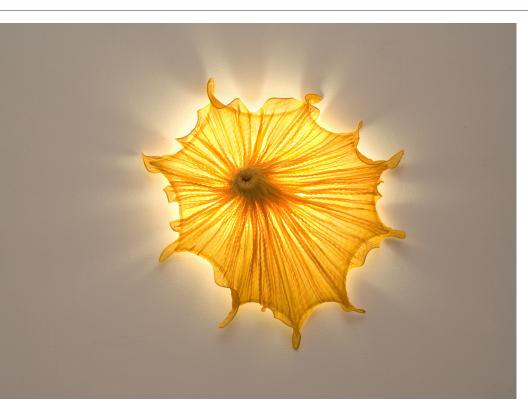

## <u>Medusa</u> Wall Fixture

## Jan 2018

The Medusa is part of the Morning Glory collection which is inspired by highly stylized organic forms. Many of the pieces in this collection are distinct, featuring exotic creatures and flowers. The designs are whimsical yet always elegant and include some of Aqua's best-selling products. It is recommended to hang the Medusa in a combination of multiple wall fixtures.