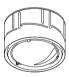

#### **Product description**

The mounting ring is to be used in conjunction with a cover when installing Occhio Più recessed spotlights in cavity ceilings.

# Configuration

reinforcing ring

cut-out dia.: 144 mm ceiling thickness: 10-50 mm

mounting ring

tube piano incl. head installation depth: 96 mm

tube piano in incl. head installation depth: 135 mm

cover

doppio cover