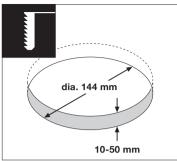

# Configuration

reinforcing ring

cut-out dia.: 144 mm ceiling thickness: 10-50 mm

mounting ring

tube piano incl. head installation depth: 96 mm

tube piano in incl. head installation depth: 135 mm

cover

doppio cover

# Fitting the mounting ring with cover

Create a circular opening with a 144 mm diameter.

Ceiling thickness: 10 mm to max. 50 mm.

Carry out any painting and decorating work.

Squeeze the transparent reinforcing ring together slightly, guide it through the opening and place it on the edge of the opening.

#### Fitting the mounting ring with double cover

Create two circular openings, each with a 144 mm diameter.

Distance between the circle centres: 162 mm

Ceiling thickness: 10 mm to max. 50 mm.

Carry out any painting and decorating work.