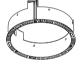

# Fitting the mounting ring with cover

Create a circular opening with a 144 mm diameter.

Ceiling thickness: 10 mm to max. 50 mm.

Carry out any painting and decorating work.

Squeeze the transparent reinforcing ring together slightly, guide it through the opening and place it on the edge of the opening.

# Fitting the mounting ring with cover

Place the mounting ring in the opening.

Secure with 3 screws.

Check that the mounting ring is held in place firmly.

Further installation: see Fitting instructions for the relevant spotlight.