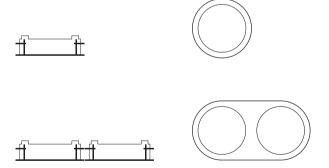

# Configuration

reinforcing ring

cut-out dia.: 144 mm ceiling thickness: 10-50 mm

mounting ring

tube piano incl. head installation depth: 96 mm

tube piano in incl. head installation depth: 135 mm

cover

doppio cover

# Fitting the mounting ring with cover

Place the mounting ring in the opening.

Secure with 3 screws.

Check that the mounting ring is held in place firmly.

Further installation: see Fitting instructions for the relevant spotlight.

# Fitting the mounting ring with double cover

Place the mounting ring in the opening.

Secure with 2 x 3 screws.

Check that the mounting rings are held firmly in place.

Further installation: see Fitting instructions for the relevant spotlight.