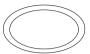

# Configuration

reinforcing ring

cut-out dia.: 144 mm ceiling thickness: 10-50 mm

mounting ring

tube piano incl. head installation depth: 96 mm

tube piano in incl. head installation depth: 135 mm

cover

doppio cover

# Fitting the mounting ring with cover

Create a circular opening with a 144 mm diameter.

Ceiling thickness: 10 mm to max. 50 mm.

Carry out any painting and decorating work.

Squeeze the transparent reinforcing ring together slightly, guide it through the opening and place it on the edge of the opening.