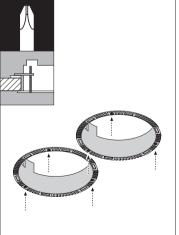

# Fitting the mounting ring with double cover

Place the mounting ring in the opening.

Secure with 2 x 3 screws.

Check that the mounting rings are held firmly in place.

Further installation: see Fitting instructions for the relevant spotlight.