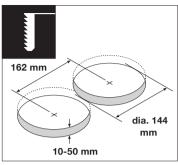

# Configuration

reinforcing ring

cut-out dia.: 144 mm ceiling thickness: 10-50 mm

mounting ring

tube piano incl. head installation depth: 96 mm

tube piano in incl. head installation depth: 135 mm

cover

doppio cover

# Fitting the mounting ring with cover

Create a circular opening with a 144 mm diameter.

Ceiling thickness: 10 mm to max. 50 mm.

Carry out any painting and decorating work.

Squeeze the transparent reinforcing ring together slightly, guide it through the opening and place it on the edge of the opening.

#### Fitting the mounting ring with double cover

Create two circular openings, each with a 144 mm diameter.

Distance between the circle centres: 162 mm

Ceiling thickness: 10 mm to max. 50 mm.

Carry out any painting and decorating work.