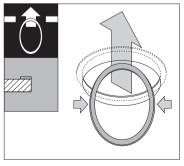

# Fitting the mounting ring with cover

Create a circular opening with a 144 mm diameter.

Ceiling thickness: 10 mm to max. 50 mm.

Carry out any painting and decorating work.

Squeeze the transparent reinforcing ring together slightly, guide it through the opening and place it on the edge of the opening.

Squeeze the transparent reinforcing rings together slightly, guide them through the openings and place them on the edges of the openings.