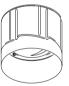

# Configuration

reinforcing ring

cut-out dia.: 144 mm ceiling thickness: 10-50 mm

mounting ring

tube piano incl. head installation depth: 96 mm

tube piano in incl. head installation depth: 135 mm

cover

doppio cover

# Fitting the mounting ring with cover

Place the mounting ring in the opening.

Secure with 3 screws.

Check that the mounting ring is held in place firmly.

Further installation: see Fitting instructions for the relevant spotlight.