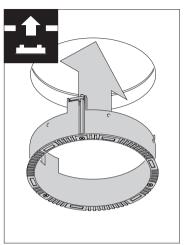

# Fitting the mounting ring with cover

Create a circular opening with a 144 mm diameter.

Ceiling thickness: 10 mm to max. 50 mm.

Carry out any painting and decorating work.

Squeeze the transparent reinforcing ring together slightly, guide it through the opening and place it on the edge of the opening.

# Fitting the mounting ring with cover

Place the mounting ring in the opening.

Secure with 3 screws.

Check that the mounting ring is held in place firmly.

Further installation: see Fitting instructions for the relevant spotlight.