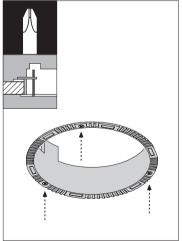

Squeeze the transparent reinforcing rings together slightly, guide them through the openings and place them on the edges of the openings.

# Fitting the mounting ring with double cover

Place the mounting ring in the opening.

Secure with 2 x 3 screws.

Check that the mounting rings are held firmly in place.

Further installation: see Fitting instructions for the relevant spotlight.