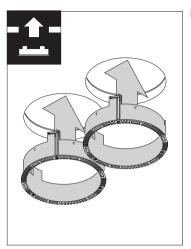

# Fitting the mounting ring with cover

Place the mounting ring in the opening.

Secure with 3 screws.

Check that the mounting ring is held in place firmly.

Further installation: see Fitting instructions for the relevant spotlight.