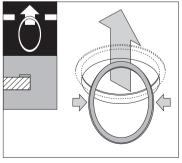

# Fitting the mounting ring with cover

Create a circular opening with a 144 mm diameter.

Ceiling thickness: 10 mm to max. 50 mm.

Carry out any painting and decorating work.

Squeeze the transparent reinforcing ring together slightly, guide it through the opening and place it on the edge of the opening.