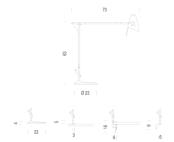

## Lamping

 Source
 E27 A60

 Total power
 60W

 Emission
 direct

Switching switch on board

Tension 230V Ip class 20

Materials aluminium

## **Package**

**LxPxH (base)** 73x15x45

Weight (base)

3

www.nemolighting.com Page 2