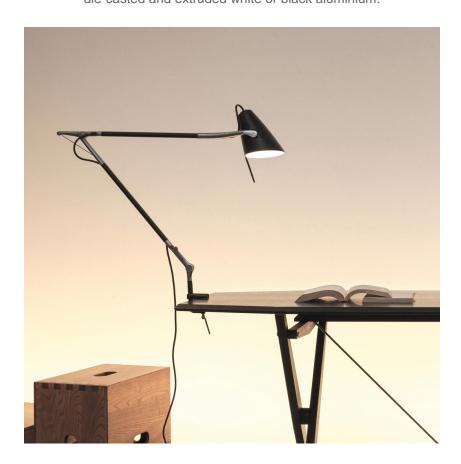

Jehs + Laub

Table lamp with mediumflood beam, ideal as a task or as a reading light. On/off switch on the arm, suitable for all sources with E27 socket and particularly for LED and compact fluorescent sources. Standard version with table clamp. Available also with a table base and with fixing accessories. Joints in diecasted polished aluminium. Body and head in die-casted and extruded white or black aluminium.