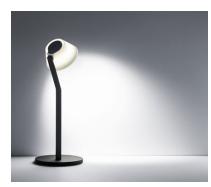

## lei tavolo lighting effects

#### lei SE

directed light with soft contour of the beam angle beam angle approx. 60°

insert: soft edge glass

| luminous flux: | perfect color | 9 W | 560 lm |
|----------------|---------------|-----|--------|
|                | high flux     | 9 W | 760 lm |