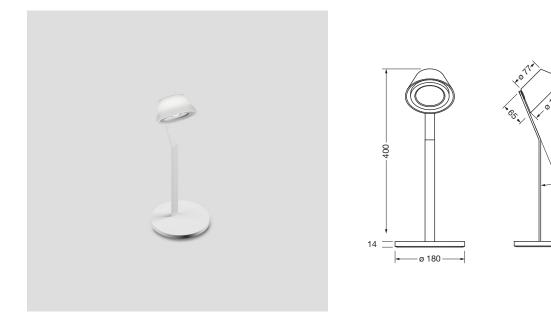

### lei tavolo datasheet

LED table luminaire with a conical head, freely moveable through Occhio 3d-kinematics with two axes of rotation at an angle of 22.5° to each other, use via thermally insolated lampshade. Removable head for maintenance purposes, replaceable LED chip. Lighting effect can be changed via adjustable iris aperture, alternatively an insert with soft edge glass for diffuse lighting effect is available, lampshade white matt, translucent. Power 9W switchable and dimmable via sensor button on the back of the head. Power supply via AC adapter (converter), cable rolled up in the base.

The finishes of the aperture, cover, arm and base are freely configurable.

dimensions in mm

22,5°

| properties  | material                     | aluminium, steel chrome-plated, painted or anodised, plastic, glass, stainless ste<br>optical plastic |                                                                 |  |
|-------------|------------------------------|-------------------------------------------------------------------------------------------------------|-----------------------------------------------------------------|--|
|             | turning range body           | 360° (with stop)                                                                                      |                                                                 |  |
|             | turning range head           | 360°                                                                                                  |                                                                 |  |
|             | weight                       | 2.1 kg                                                                                                |                                                                 |  |
| surface     | shade                        | matt white (translucent)                                                                              |                                                                 |  |
|             | aperture, cover              | matt gold, rose gold, bronze, chrome, matt chrome, glossy white, matt white, glossy black, matt black |                                                                 |  |
|             | body                         | chrome, matt chrome, matt white, matt black                                                           |                                                                 |  |
|             | base                         | chrome, matt chrome, glossy white, matt white, glossy black, matt black                               |                                                                 |  |
| Occhio LED  | average life time            | >50.000 hrs                                                                                           |                                                                 |  |
|             | energy efficiency class      | A++/A+                                                                                                |                                                                 |  |
|             | power                        | 9W                                                                                                    |                                                                 |  |
|             | color rendering index        | perfect color; CRI Ra 97                                                                              | high flux; CRI Ra 85                                            |  |
|             | color temperature            | 2700 K, 3000 K                                                                                        | 3000 K, 3500 K, 4000 K                                          |  |
|             | recommended use              | residential and commercial                                                                            | commercial                                                      |  |
|             |                              | via sensor button on the back of the head                                                             |                                                                 |  |
| electricity | dimming                      | via sensor button on the back                                                                         | of the head                                                     |  |
| electricity | dimming<br>power supply unit |                                                                                                       | of the head<br>ating voltage 230V AC/50 Hz, cable length 180 cm |  |