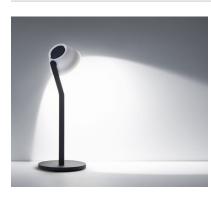

## lei tavolo lighting effects

#### lei directed light

beam angle approx. 60°

| insert:        | iris          |     |        |
|----------------|---------------|-----|--------|
| luminous flux: | perfect color | 9 W | 610 lm |
|                | high flux     | 9 W | 840 lm |