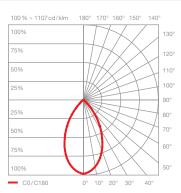

#### lei directed light

beam angle approx. 60°

| insert:        | iris          |     |        |
|----------------|---------------|-----|--------|
| luminous flux: | perfect color | 9 W | 610 lm |
|                | high flux     | 9 W | 840 lm |