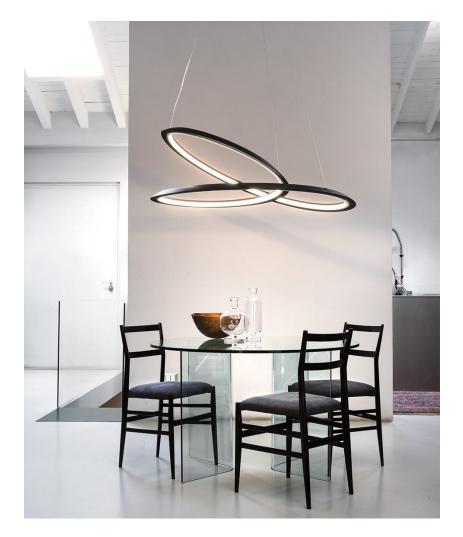

Pendant lamp in epoxy-coated aluminium, in matt white or black. Available in uplight and downlight versions for widespread and comfortable lighting. The endless line is made through a 3-dimensional deformation process of extruded aluminium, designed using the mathematics of Moebius ribbons.