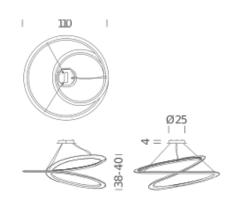

Pendant lamp in epoxy-coated aluminium, in matt white or black. Available in uplight and downlight versions for widespread and comfortable lighting. The endless line is made through a 3-dimensional deformation process of extruded aluminium, designed using the mathematics of Moebius ribbons.