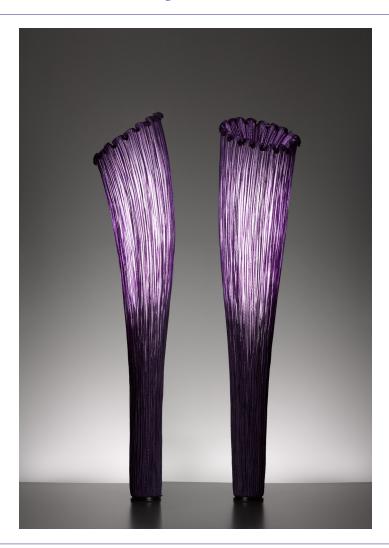

# <u>Horn</u> Floor Lamp

Aqua Creations Light that matters

The Horn is part of the Morning Glory Collection which is inspired by highly stylized organic forms. Many of the pieces in this collection are distinct, featuring exotic creatures and flowers. The designs are whimsical yet always elegant and include some of Aqua's best-selling products.