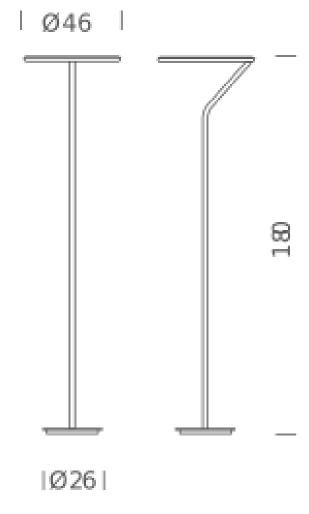

**Dimensions** 193x27x7 **Gross weight** 3 Kg

Package 2

**Dimensions** 56x74x15 **Gross weight** 8 Kg

www.nemolighting.com Page 2