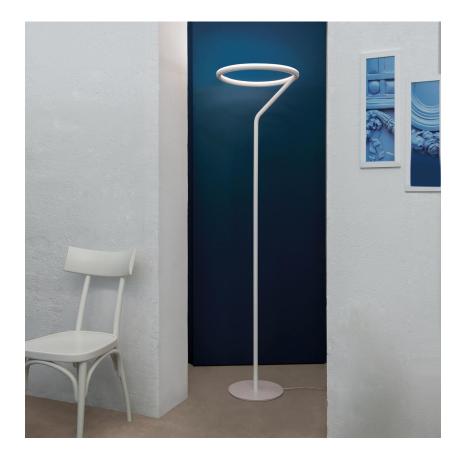

Pendant and floor LED lamps, in aluminium painted in white, with opal polycarbonate diffuser for a widespread diffusion.

Dimmable. DALI driver on request.

www.nemolighting.com Page 1