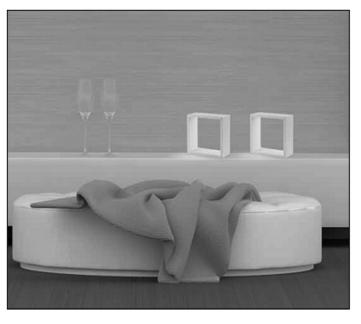

### **Technical specification**

Squared beauty. Lots of light in fusion with minimalism. A touch function emphasizes the simple design and makes Fusion to more than a lamp, but a sculpture.