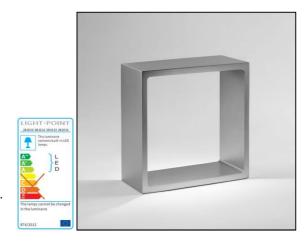

### **Technical specification**

Squared beauty. Lots of light in fusion with minimalism. A touch function emphasizes the simple design and makes Fusion to more than a lamp, but a sculpture.

## **Technical data**

Material Aluminum

Colour White, Black, Black/gold, Gold **Light Source** LED. Average lifetime 50.000 hrs.

230-240 V Voltage Control gear Electronic Color temperature 3000K CRI (Ra) 80>

### NOTE:

5 years warranty on LED light source. The luminaire is with touch dimming.

## CODE DIRECT LIGHT

| CODE DIRECT LIGHT |               |                 | TABLE DIRECT LIGHT INDOOR | LED ECO  | IP 20 |
|-------------------|---------------|-----------------|---------------------------|----------|-------|
| CODE              | MEASURE mm    | LIGHT SOURCE    | LUMINAIRE LUMEN           | MOUNTING |       |
| 281010 White      | L182XW180XD80 | LED 1x6W/540 lm | 360 lm Total Flux         | Table    |       |
| 281012 Black      | L182XW180XD80 | LED 1x6W/540 lm | 360 lm Total Flux         | Table    |       |
| 281013 Black/gold | L182XW180XD80 | LED 1x6W/540 lm | 360 lm Total Flux         | Table    |       |
| 281014 Gold       | L182XW180XD80 | LED 1x6W/540 lm | 360 lm Total Flux         | Table    |       |