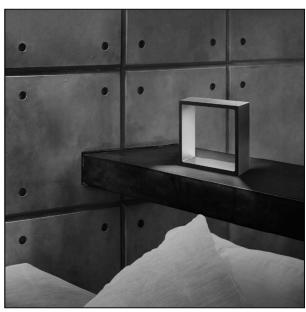

### **Technical specification**

Squared beauty. Lots of light in fusion with minimalism. A touch function emphasizes the simple design and makes Fusion to more than a lamp, but a sculpture.