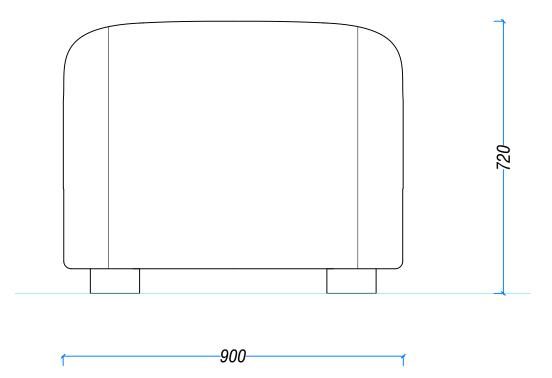

## PROSPETTO SCHIENALE

| project RUBELLI CASA 2020: VELOUR |         |                                                                                                                                                                                                                                                                                                                                                                         |                   |                          |                   |                    |
|-----------------------------------|---------|-------------------------------------------------------------------------------------------------------------------------------------------------------------------------------------------------------------------------------------------------------------------------------------------------------------------------------------------------------------------------|-------------------|--------------------------|-------------------|--------------------|
| description VELOUR ARMCHAIR       |         |                                                                                                                                                                                                                                                                                                                                                                         |                   | drawing number A 12123   |                   | rev.number         |
|                                   | RUBELLI | drawer L.S.                                                                                                                                                                                                                                                                                                                                                             | check <i>D.M.</i> | date of issue 23/01/2020 | unit<br><i>mm</i> | scale<br>1:10 @ A3 |
|                                   | CASA    | All information on this drawing are under property of Rubelli S.P.A., are confidential and must not be made public, reproduced or copied in whole or in part, except when it becomes necessary for the execution of the product in question for Rubelli S.P.A. This drawing and all duplicates must always be returned to Rubelli S.P.A. after completion of the works. |                   |                          |                   |                    |