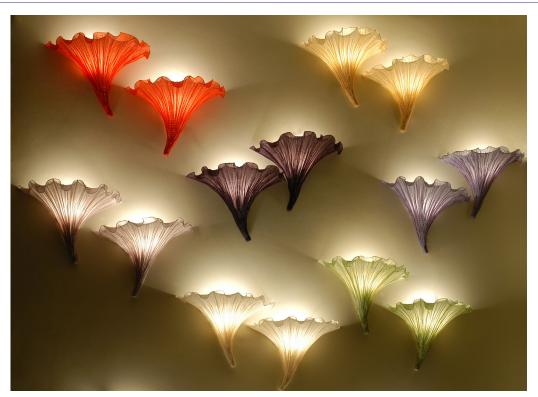

## <u>Fan</u> Wall Fixture

Aqua Creations Light that matters

Jan 2018

The Fan is part of Morning Glory collection which is inspired by highly stylized organic forms. Many of the pieces in this collection are distinct, featuring exotic creatures and flowers.

The designs are whimsical yet always elegant and include some of Aqua's best-selling products.

The Fan comes as a left or right option and it is recommended to hang as a pair or as a combination of multiple pairs.