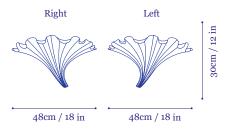

The designs are whimsical yet always elegant and include some of Aqua's best-selling products.

The Fan comes as a left or right option and it is recommended to hang as a pair or as a combination of multiple pairs.

## Dimensions

Copyright © Aqua Creations www.aquagallery.com