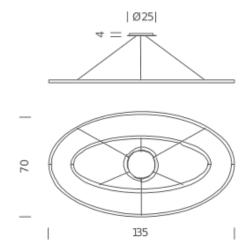

#### Package 1

**Dimensions Gross weight**  80x150x15

8 Kg

www.nemolighting.com Page 2