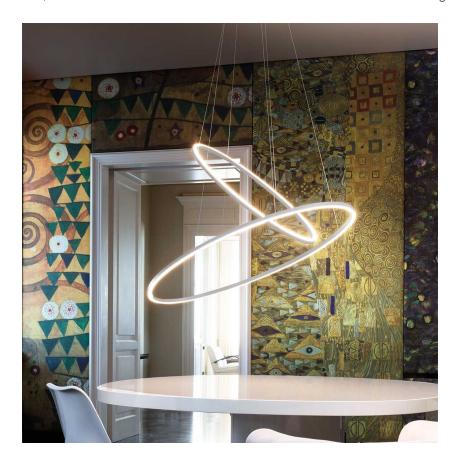

Federico Palazzari

LED pendant lamp, available in three versions: major, minor and double, widespread direct or indirect lighting. Extruded aluminium, matt white, matt black painted, polished or glossy gold anodized. Opaline diffuser. Ellisse is manufactured through a proprietary technology to combine the extruded bars (patent pending). Major version available also for wall and floor applications, with a marble base on the floor version and with a wall kit mounting on the wall one.