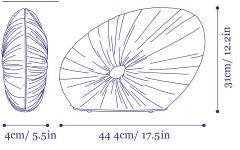

## <u>Doe</u> Table Lamp



Aqua Creations Light that matters

Jan 2018

The Doe is the latest member of the Orchestra Collection, and expresses the essense of Aqua with its sculptural organic form inspired by natural forms as well as modern sculpture and architecture.

The Doe gives a unique tone to create a harmony of light, capturing space in any home or intimate environment.



220V-240V Model

E27 Socket.

 $2x\ 12W\mbox{-}15W$  LED bulbs.

Type A dimming (Triac)

CE Certified

120 V Model

E26 Socket.

 $2x\ 12W\mbox{-}15W$  LED bulbs.

Type A dimming (Triac)

**UL** Listed

Package

Volume: 51 x 27 x 37 cm, 20 x 10 x 14 in

Weight: 3.5kg

## Dimensions



Copyright © Aqua Creations www.aquagallery.com