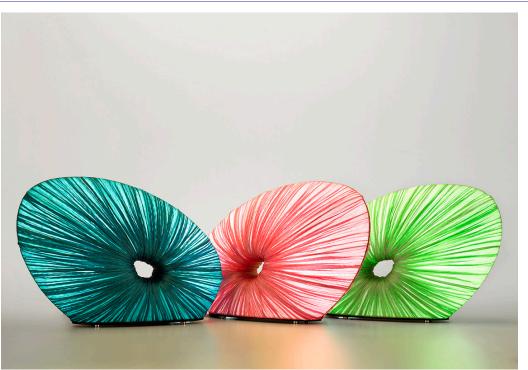

## <u>Doe</u> Table Lamp

Aqua Creations Light that matters

Jan 2018

The Doe is the latest member of the Orchestra Collection, and expresses the essense of Aqua with its sculptural organic form inspired by natural forms as well as modern sculpture and architecture.

The Doe gives a unique tone to create a harmony of light, capturing space in any home or intimate environment.

220V-240V Model

E27 Socket.

 $2x\ 12W\mbox{-}15W$  LED bulbs.

Type A dimming (Triac)

CE Certified