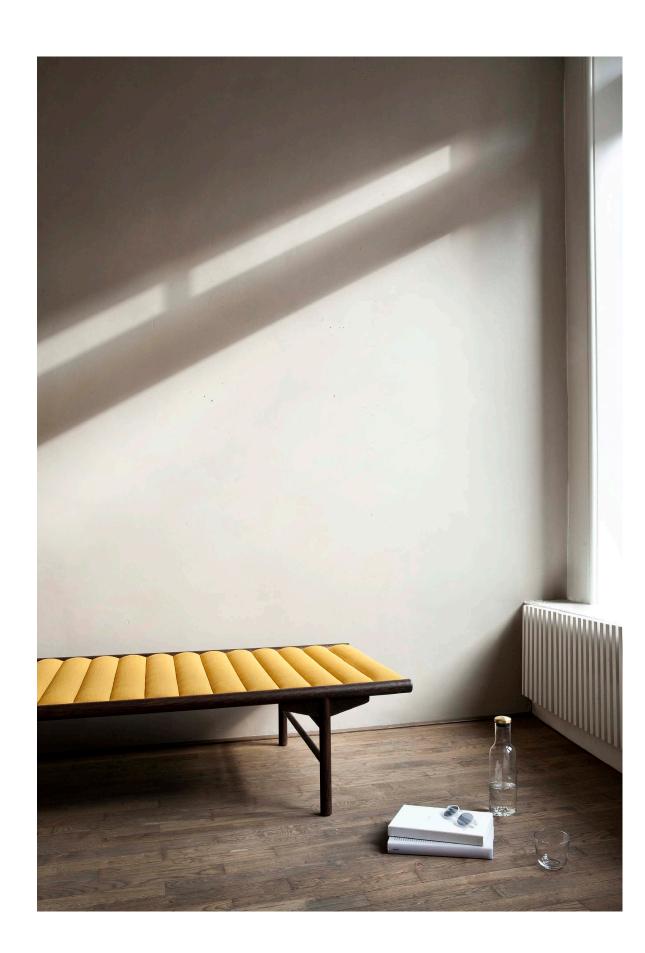

Daybed

Furniture—Product Sheet menu.as

#### Care Instructions

Should be cleaned according to the recommendations of the fabric textile supplier.

Daybed respects the history of Scandinavian design while adding designer Anita Johansen's own stamp of quiet sophistication. Made from classic Nordic materials, it consists of two parts: a simple ash frame and soft upholstered seat. We love Daybed for its purity and calm, a perfect welcome in the hallway or waiting room, or providing additional seating in the living room. Daybed is a striking achievement for Anita, who graduated from The Danish Design School in 2012.