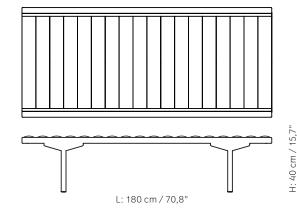

Daybed

Furniture—Product Sheet menu.as





#### Product Type

Daybed

#### **Production Process**

Stained oak with Sørensen leather or textile from Kvadrat

#### Environment

Indoor

#### Dimensions (cm / in)

H: 40 cm / 15,7" L: 180 cm / 70,8" D: 80 cm / 31,5"

#### Materials

Stained Oak, Sørensen Leather, Savanne Black, semi Aniline Leather

Natural Oak, Kvadrat, Hallingdal 65, 110, 70% wool/ 30% viscose

Stained Oak, Sørensen Leather, Dunes Anthrazite, 100% Aniline Leather

Dark Stained Oak, Kvadrat, Steelcut Trio 2, 453, 90% wool/10% Nylon

#### Colours

Black Leather/ Black
Natural Oak/ Light Grey Melange
Black Oak/ Black
Dark Oak/ Burned Yellow

#### Care Instructions

Should be cleaned according to the recommendations of the fabric textile supplier.





Daybed respects the history of Scandinavian design while adding designer Anita Johansen's own stamp of quiet sophistication. Made from classic Nordic materials, it consists of two parts: a simple ash frame and soft upholstered seat. We love Daybed for its purity and calm, a perfect welcome in the hallway or waiting room, or providing additional seating in the living room. Daybed is a striking achievement for Anita, who graduated from The Danish Design School in 2012.

#### About the Designer

Anita Johansen graduated from The Danish Design School in 2012, swiftly acquiring a reputation as a designer to watch. A process of simplification is at the heart of her work: "Adding to a design is easy, but to reduce the design until you only have the essentials in form and function is so much h