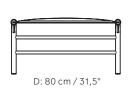

Daybed

Furniture—Product Sheet menu.as





#### Product Type

Daybed

#### **Production Process**

Stained oak with Sørensen leather or textile from Kvadrat

#### Environment

Indoor

#### Dimensions (cm / in)

H: 40 cm / 15,7" L: 180 cm / 70,8" D: 80 cm / 31,5"

#### Materials

Stained Oak, Sørensen Leather, Savanne Black, semi Aniline Leather

Natural Oak, Kvadrat, Hallingdal 65, 110, 70% wool/ 30% viscose

Stained Oak, Sørensen Leather, Dunes Anthrazite, 100% Aniline Leather

Dark Stained Oak, Kvadrat, Steelcut Trio 2, 453, 90% wool/10% Nylon

#### Colours

Black Leather/ Black
Natural Oak/ Light Grey Melange
Black Oak/ Black
Dark Oak/ Burned Yellow

#### Care Instructions

Should be cleaned according to the recommendations of the fabric textile supplier.





Daybed respects the history of Scandinavian design while adding designer Anita Johansen's own stamp of quiet sophistication. Made from classic Nordic materials, it consists of two parts: a simple ash frame and soft upholstered seat. We love Daybed for its purity and calm, a perfect welcome in the hallway or waiting room, or providing additional seating in the living room. Daybed is a striking achievement for Anita, who graduated from The Danish Design School in 2012.

#### About the Designer

Anita Johansen graduated from The Danish Design School in 2012, swiftly acquiring a reputation as a designer to watch. A process of simplification is at the heart of her work: "Adding to a design is easy, but to reduce the design until you only have the essentials in form and function is so much har