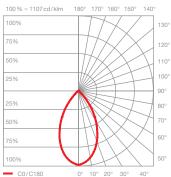

## lei soffitto track lighting effects

**lei** directed light beam angle approx. 60°

insert: iris

lei SE

directed light with soft contour of the beam angle beam angle approx. 60°

insert: soft edge glass

luminous flux: perfect color 9W 560 lm high flux 9W 760 lm