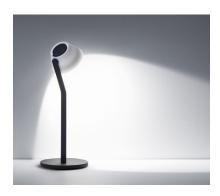

## lei soffitto track lighting effects

**lei** directed light beam angle approx. 60°

insert: iris

lei SE

directed light with soft contour of the beam angle beam angle approx. 60°

insert: soft edge glass

luminous flux: perfect color 9W 560 lm high flux 9W 760 lm