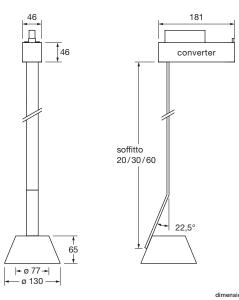

More versions: soffitto up (with surface mounted converter box), soffitto flat (with flat base).

dimensions in mm