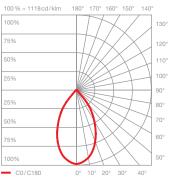

## lei soffitto track datasheet

LED ceiling mounted spot light with conical head. Version with the converter included into the housing with track adapter. Freely moveable through Occhio 3d-kinematics with two axes of rotation at an angle of 22.5° to each other, use via thermally insolated lampshade. Removable head for maintenance purposes, replaceable LED chip. Lighting effect can be changed via adjustable iris aperture, alternatively an insert with soft edge glass for diffuse lighting effect is available, lampshade white matt, translucent. Power 9 W switchable and dimmable via sensor button on the back of the head. Power supply via AC adapter (converter), cable rolled up in the base (can be deactivated). The finishes of the aperture, cover, arm and base are freely configurable.