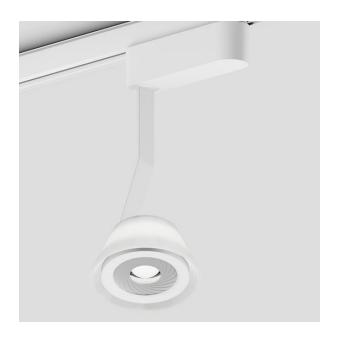

## lei soffitto track datasheet

LED ceiling mounted spot light with conical head. Version with the converter included into the housing with track adapter. Freely moveable through Occhio 3d-kinematics with two axes of rotation at an angle of 22.5° to each other, use via thermally insolated lampshade. Removable head for maintenance purposes, replaceable LED chip. Lighting effect can be changed via adjustable iris aperture, alternatively an insert with soft edge glass for diffuse lighting effect is available, lampshade white matt, translucent. Power 9 W switchable and dimmable via sensor button on the back of the head. Power supply via AC adapter (converter), cable rolled up in the base (can be deactivated). The finishes of the aperture, cover, arm and base are freely configurable.