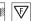

## lei soffitto track datasheet

LED ceiling mounted spot light with conical head. Version with the converter included into the housing with track adapter. Freely moveable through Occhio 3d-kinematics with two axes of rotation at an angle of 22.5° to each other, use via thermally insolated lampshade. Removable head for maintenance purposes, replaceable LED chip. Lighting effect can be changed via adjustable iris aperture, alternatively an insert with soft edge glass for diffuse lighting effect is available, lampshade white matt, translucent. Power 9 W switchable and dimmable via sensor button on the back of the head. Power supply via AC adapter (converter), cable rolled up in the base (can be deactivated). The finishes of the aperture, cover, arm and base are freely configurable.