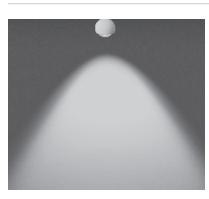

### io C with soft edge glass

directed light with soft contour of the beam angle (approx. 80°)

inserts: lens

soft edge glass

18W 1070 lm luminous flux: perfect color high flux 18 W 1470 lm

> 13 W 740 lm perfect color

13W 1070 lm high flux