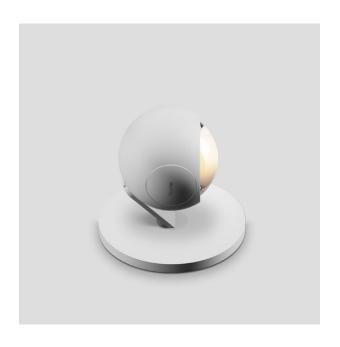

## io basso datasheet

LED floor spotlight with spherical head, movable in any direction thanks to Occhio 3D kinematics with two pivots set at an angle of 45° to each other; operation via heat-insulated grip pads. Lighting effect can be changed through optional inserts; dichroitic color filters can be additionally inserted.

Power 13W or 18W (preselectable), switchable and dimmable by hand movement control via touchless sensor (can be deactivated). Power supply via plug mains adapter (converter); cable in the base can be rolled up.

Surface combinations of head, pads, body and base can be configured as desired; pads changeable.

Dimensions in mm