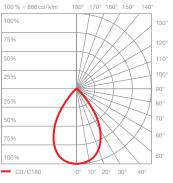

## io C with fresnel lens

bundled light beam angle approx. 60°

inserts: lens fresnel lens

luminous flux: perfect color 18 W 990 lm 1360 lm

high flux 18W

13 W perfect color 680 lm high flux 990 lm 13 W