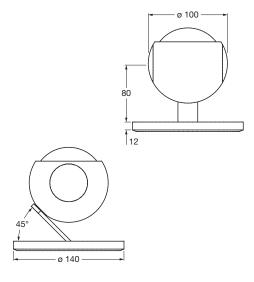

Surface combinations of head, pads, body and base can be configured as desired; pads changeable.

Dimensions in mm

#### technical data io basso

| properties  | material                       | aluminium, zinc chrome-plated or painted, optical plastic, glass                              |                        |
|-------------|--------------------------------|-----------------------------------------------------------------------------------------------|------------------------|
|             | turning range head             | 360°                                                                                          |                        |
|             | turning range body             | 360° (with stop)                                                                              |                        |
|             | weight                         | 1.40 kg                                                                                       |                        |
| surface     | head                           | matt gold, rose gold, bronze, shiny chrome, matt chrome, glossy white, matt white, matt black |                        |
|             | pads                           | rose gold, bronze, shiny chrome, matt chrome, glossy white, matt white, matt black            |                        |
|             | body                           | shiny chrome, matt chrome, matt white, matt black                                             |                        |
|             | base                           | shiny chrome, matt chrome, glossy white, matt white, matt black                               |                        |
| Occhio LED  | average life time              | >50.000 hrs                                                                                   |                        |
|             | energy efficiency class        | A++/A+                                                                                        |                        |
|             | power                          | 18W (preselectable 18W/13W)                                                                   |                        |
|             | color rendering index          | perfect color; CRI Ra 97                                                                      | high flux; CRI Ra 85   |
|             | color temperature              | 2700 K, 3000 K                                                                                | 3000 K, 3500 K, 4000 K |
|             | recommended use                | residential and commercial                                                                    | commercial             |
| electricity | dimming                        | by integrated touchless sensor in head                                                        |                        |
|             | power supply unit              | with integrated converter, cable length 180 cm                                                |                        |
|             | permitted operating conditions | max. 30°C for indoor use only                                                                 |                        |