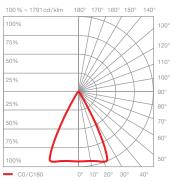

# io basso lighting effects

io C directed light (approx. 80°)

inserts: lens

18W 1170lm luminous flux: perfect color high flux 18W 1610 lm

> 13 W 800 lm perfect color high flux 13W 1170 lm