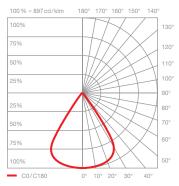

# io basso lighting effects

io C directed light (approx. 80°)

inserts: lens

18W 1170lm luminous flux: perfect color high flux 18W 1610 lm

> 13 W 800 lm perfect color high flux 13W 1170 lm