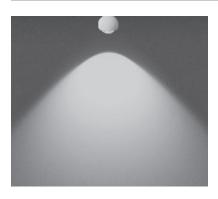

# io basso lighting effects

io C directed light (approx. 80°)

inserts: lens

18W 1170lm luminous flux: perfect color high flux 18W 1610 lm

> 13 W 800 lm perfect color high flux 13W 1170 lm