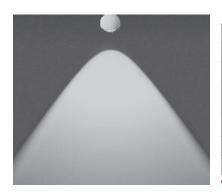

# io basso lighting effects

io C directed light (approx. 80°)

inserts: lens

18W 1170lm luminous flux: perfect color high flux 18W 1610 lm

> 13 W 800 lm perfect color high flux 13W 1170 lm