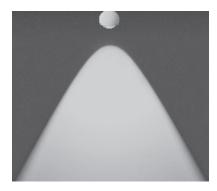

## io C with fresnel lens

bundled light beam angle approx. 60°

inserts: lens fresnel lens

luminous flux: perfect color 18 W 990 lm 1360 lm

high flux 18W

13 W perfect color 680 lm high flux 990 lm 13 W