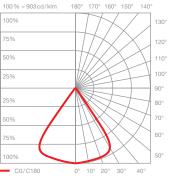

# io basso lighting effects

io C directed light (approx. 80°)

inserts: lens

18W 1170lm luminous flux: perfect color high flux 18W 1610 lm

> 13 W 800 lm perfect color high flux 13W 1170 lm