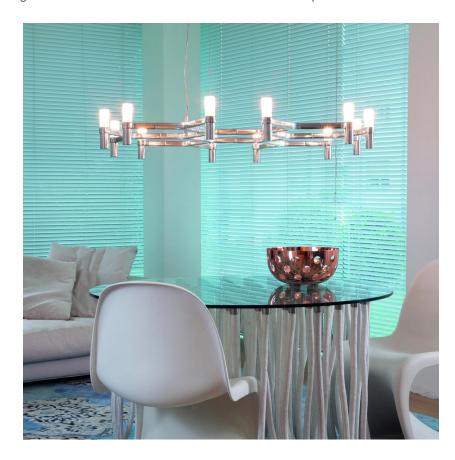

Jehs + Laub

Pendant chandeliers, with modular structure in die-casted aluminium and sandblasted glass diffusers. Structure in aluminium hand polished, glossy gold plated or painted in matt white, matt black or gold. Available a NEMO LED G9 kit. Widespread light. Double switch for the SUMMA version. Transparent cable. Red cable on request.

## HALO/LED

| ı amı | nı | ın | $\boldsymbol{\alpha}$ |
|-------|----|----|-----------------------|
| Laiii | VI |    | ч                     |

halopin G9 QT-14 Source

12 x 25W **Total power Emission** diffused

**Switching** dimmable according to bulb

110V / 230V Tension **Materials** aluminium + glass

| 0 | _ |   |    |
|---|---|---|----|
|   | O | а | es |

CRO HLW 55 CRO HWW 55 **CRO HNW 55** 

**CRO HGW 55** 

**CRO HOW 55** 