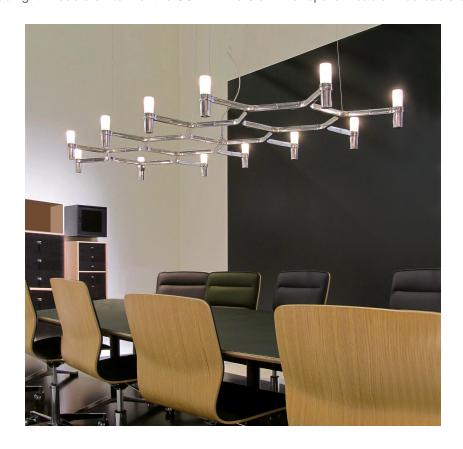

Jehs + Laub

Pendant chandeliers, with modular structure in die-casted aluminium and sandblasted glass diffusers. Structure in aluminium hand polished, glossy gold plated or painted in matt white, matt black or gold. Available a NEMO LED G9 kit. Widespread light. Double switch for the SUMMA version. Transparent cable. Red cable on request.

## NEMO CROWN PLANA MAJOR

Jehs + Laub

## Lamping

Source halopin G9 QT-14

**Total power** 12 x 25W **Emission** diffused

Switching dimmable according to bulb

Tension 110V / 230V Materials aluminium + glass

| Codes      | Structure   | Diffuseur  |
|------------|-------------|------------|
| CRO HLW 53 |             |            |
| CRO HWW 53 |             | $\bigcirc$ |
| CRO HNW 53 |             |            |
| CRO HGW 53 |             | $\bigcirc$ |
| CRO HOW 53 | gold plated |            |