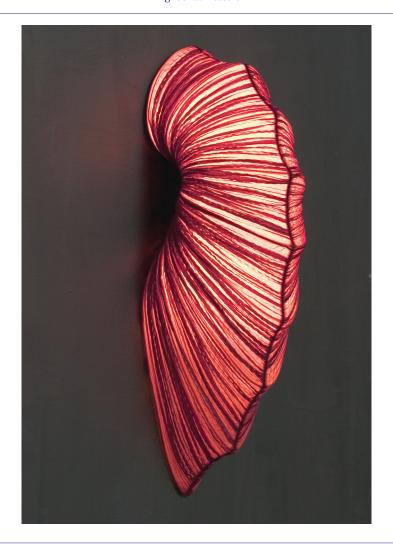

## Contrare Wall Fixture

Aqua Creations Light that matters

Jan 2018

The Contrare is part of the Orchestra Collection which offers a vast selection of sculptural organic figures that were inspired by natural forms as well as modern sculpture and architecture.

The Contrare wall fixture is a complement to the Orchestra Collection, adding a touch of sophistication to any interior design.

220V-240V Model

E27 Socket. 2x 12W-15W LED bulbs. Type A dimming (Triac) **CE** Certified