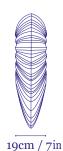

## Contrare Wall Fixture



Aqua Creations Light that matters

Jan 2018

The Contrare is part of the Orchestra Collection which offers a vast selection of sculptural organic figures that were inspired by natural forms as well as modern sculpture and architecture.

The Contrare wall fixture is a complement to the Orchestra Collection, adding a touch of sophistication to any interior design.



220V-240V Model

E27 Socket. 2x 12W-15W LED bulbs. Type A dimming (Triac) **CE** Certified

120 V Model

E26 Socket. 2x 12W-15W LED bulbs. Type A dimming (Triac) **UL** Listed

Package

Volume: 82 x 32 x 32cm, 32 x 13 x 13 in Weight: 4.5kg / 10lb

## Dimensions





24cm / 9 in

Copyright © Aqua Creations www.aquagallery.com