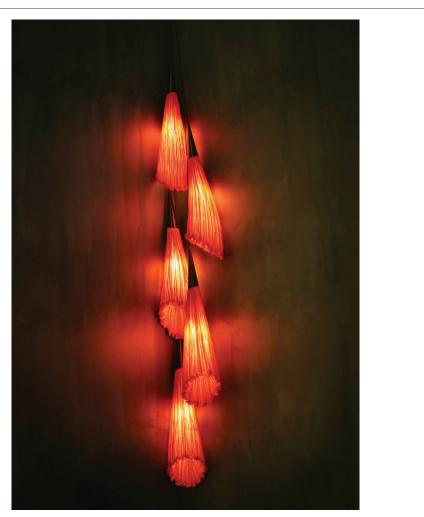

# <u>Chili</u> Pendant

## Jan 2018

The Chili belongs to the Morning Glory collection which is inspired by highly stylized organic forms. Many of the pieces in this collection are distinct, featuring exotic creatures and flowers. The designs are whimsical yet always elegant and include some of Aqua's best-selling products. Chili pendants are suspended from a black ceiling plate 16 cm -6.5 in by a black electrical cord 200 cm - 78 in.