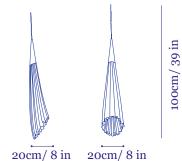

# <u>Chili</u> Pendant



#### Aqua Creations Light that matters

## Jan 2018

The Chili belongs to the Morning Glory collection which is inspired by highly stylized organic forms. Many of the pieces in this collection are distinct, featuring exotic creatures and flowers. The designs are whimsical yet always elegant and include some of Aqua's best-selling products. Chili pendants are suspended from a black ceiling plate 16 cm -6.5 in by a black electrical cord 200 cm - 78 in.



#### 220V-240V Model E27 Socket. 1x 12W-15W LED bulbs. Type A dimming (Triac) CE Certified

#### 120 V Model E26 Socket. 1x 12W-15W LED bulbs.

Type A dimming (Triac) UL Listed

<u>Package</u> Volume: 31 x 31 x 82cm, 12 x 12 x 32 in Weight: 4.1kg / 9lb

### Dimensions