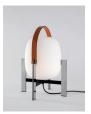

# **Cesta Metálica**

Miguel Milá, 1962 Table lamp

This is an enhanced rendering of the metal version of the Cesta and has its own specific features. It comes with or without a leather handle, the smooth feel of which stands in stark contrast to the stern rigidity of the bars that gently house the opal-shaped globe that lacks an opening on top. A blend of the firm and the fragile.

#### **GENERAL DESCRIPTION**

Stainless steel structure. White opal glass lampshade. Available with or without natural colour leather handle. Electric cable length: 2,25 m / 88.6"