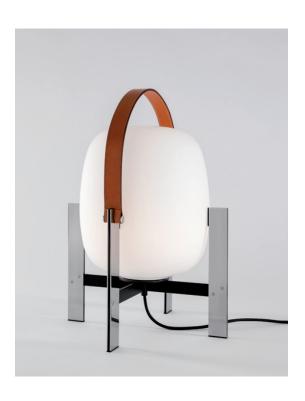

# **Cesta Metálica**

Miguel Milá, 1962 Table lamp

This is an enhanced rendering of the metal version of the Cesta and has its own specific features. It comes with or without a leather handle, the smooth feel of which stands in stark contrast to the stern rigidity of the bars that gently house the opal-shaped globe that lacks an opening on top. A blend of the firm and the fragile.

#### **GENERAL DESCRIPTION**

Stainless steel structure. White opal glass lampshade. Available with or without natural colour leather handle. Electric cable length: 2,25 m / 88.6"