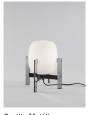

# **Cesta Metálica**

Miguel Milá, 1962 Table lamp

This is an enhanced rendering of the metal version of the Cesta and has its own specific features. It comes with or without a leather handle, the smooth feel of which stands in stark contrast to the stern rigidity of the bars that gently house the opal-shaped globe that lacks an opening on top. A blend of the firm and the fragile.

#### **GENERAL DESCRIPTION**

Stainless steel structure. White opal glass lampshade. Available with or without natural colour leather handle. Electric cable length: 2,25 m / 88.6"