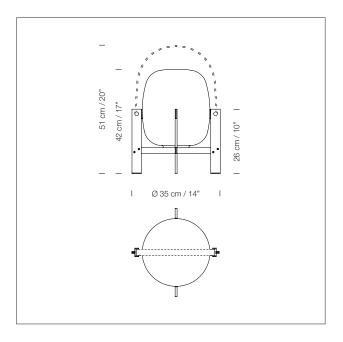

#### **GENERAL DESCRIPTION**

Stainless steel structure. White opal glass lampshade. Available with or without natural colour leather handle. Electric cable length: 2,25 m / 88.6"

#### **APPROXIMATE WEIGHT** (unpacked)

Without leather: 5,1 kg / 11.24 lb With leather: 5,2 kg / 11.46 lb