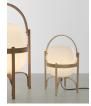

# **Cesta Metálica**

Miguel Milá, 1962 Table lamp

This is an enhanced rendering of the metal version of the Cesta and has its own specific features. It comes with or without a leather handle, the smooth feel of which stands in stark contrast to the stern rigidity of the bars that gently house the opal-shaped globe that lacks an opening on top. A blend of the firm and the fragile.

#### **GENERAL DESCRIPTION**

Stainless steel structure. White opal glass lampshade. Available with or without natural colour leather handle. Electric cable length: 2,25 m / 88.6"