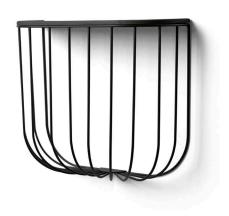

#### Materials

Powder Coated Steel/ Stained Ash

Powder Coated Steel/ Natural Ash

#### Colours

Black/DarkAsh White/LightAsh

#### **Care Instructions**

To clean, simply wipe with a soft cloth using hot water and a mild detergent.

W: 35 cm / 13,8"

D: 17 cm / 6,7"

Light and functional storage unit from the Stockholm-based design studio, Form Us With Love. Designed to beautify or light up an empty or boring hallway. The wooden lid is the perfect place for the storage of e.g. keys and sunglasses. Lift the wooden lid and fill the basket with scarves, gloves or hats.

## **FUWL Cage Shelf**

Black / Dark Ash 3520539

White / Light Ash 3520639