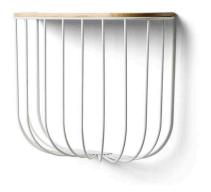

#### Materials

Powder Coated Steel/ Stained Ash

Powder Coated Steel/ Natural Ash

#### Colours

Black/DarkAsh White/LightAsh

#### **Care Instructions**

To clean, simply wipe with a soft cloth using hot water and a mild detergent.

W: 35 cm / 13,8"

D: 17 cm / 6,7"

Light and functional storage unit from the Stockholm-based design studio, Form Us With Love. Designed to beautify or light up an empty or boring hallway. The wooden lid is the perfect place for the storage of e.g. keys and sunglasses. Lift the wooden lid and fill the basket with scarves, gloves or hats.

## **FUWL Cage Shelf**

Black / Dark Ash 3520539

White / Light Ash 3520639