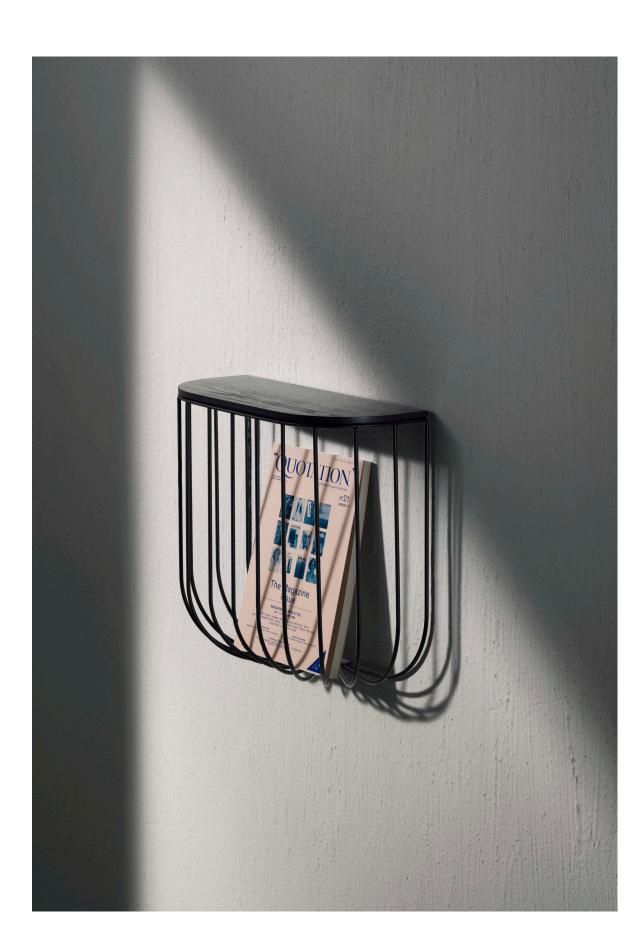

# **FUWL Cage Shelf**

Shelf

Furniture—Product Sheet

#### **Care Instructions**

To clean, simply wipe with a soft cloth using hot water and a mild detergent.

W: 35 cm / 13,8"

D: 17 cm / 6,7"

Light and functional storage unit from the Stockholm-based design studio, Form Us With Love. Designed to beautify or light up an empty or boring hallway. The wooden lid is the perfect place for the storage of e.g. keys and sunglasses. Lift the wooden lid and fill the basket with scarves, gloves or hats.