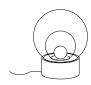

#### boule small

by Sebastian Herkner

TABLE LIGHT

#### **DIMENSIONS** mm

290 Ø x 355 H outer shade 290  $\varnothing$ inner shade  $160 \ \varnothing$ 