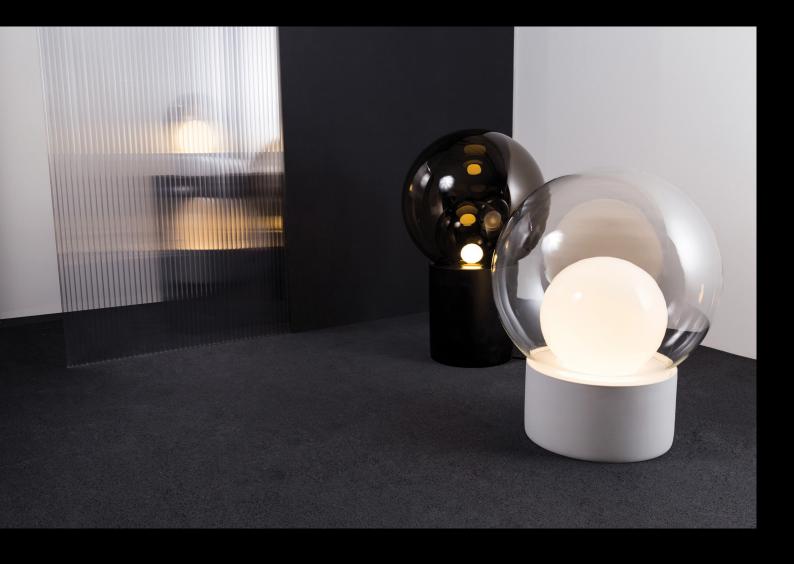

# **boule**by Sebastian Herkner

#### boule small

by Sebastian Herkner

TABLE LIGHT

#### **PROCESS**

Each piece is created from uncoloured or coloured handblown glass. Bubbles, streaks and other variations in size and colour are part of the production process, and not defects of the design or production. The base is handmade in porcelain, applied with a matt glaze.

Each lamp comes with a bulb and a four-meter-long textile cable, with foot switch and Euro plug.