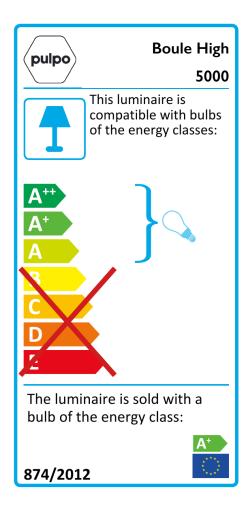

#### LIGHT SOURCE

LED, E27, 7W, 80Ø x120 H mm, 806lm, 2700K warm white, 220-240V, 50/60Hz, 30 000h, A++