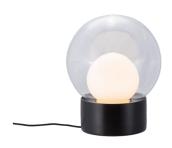

#### boule small

by Sebastian Herkner

TABLE LIGHT

#### ART. NR **COLOUR**

|         | SHADE                    | BASE  |
|---------|--------------------------|-------|
| 4600TWS | transparent I opal white | black |
| 4600TGS | transparent I smoky grey | black |
| 4600GWS | smoky grey I opal white  | black |
| 4600GGS | smoky grey I smoky grey  | black |
| 4600TWW | transparent I opal white | white |
| 4600TGW | transparent I smoky grey | white |
| 4600GWW | smoky grey I opal white  | white |
| 4600GGW | smoky grey I smoky grey  | white |

#### **PROCESS**

Each piece is created from uncoloured or coloured handblown glass. Bubbles, streaks and other variations in size and colour are part of the production process, and not defects of the design or production. The base is handmade in porcelain, applied with a matt glaze.

Each lamp comes with a bulb and a four-meter-long textile cable, with foot switch and Euro plug.