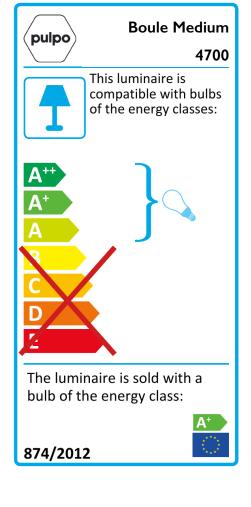

### boule medium

by Sebastian Herkner

FLOOR LIGHT

|         | SHADE                    | BASE  |
|---------|--------------------------|-------|
| 4700TWS | transparent I opal white | black |
| 4700TGS | transparent I smoky grey | black |
| 4700GWS | smoky grey I opal white  | black |
| 4700GGS | smoky grey I smoky grey  | black |
| 4700TWW | transparent I opal white | white |
| 4700TGW | transparent I smoky grey | white |
| 4700GWW | smoky grey I opal white  | white |
| 4700GGW | smoky grey I smoky grey  | white |

#### LIGHT SOURCE

LED, E27, 9W, 160Ø × 120H mm, 780lm, 2700K warm white, 175-250V, 50/60Hz, 25 000h, A+