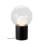

#### boule small

by Sebastian Herkner

TABLE LIGHT

#### ART. NR **COLOUR**

|         | SHADE                    | BASE  |
|---------|--------------------------|-------|
| 4600TWS | transparent I opal white | black |
| 4600TGS | transparent I smoky grey | black |
| 4600GWS | smoky grey I opal white  | black |
| 4600GGS | smoky grey I smoky grey  | black |
| 4600TWW | transparent I opal white | white |
| 4600TGW | transparent I smoky grey | white |
| 4600GWW | smoky grey I opal white  | white |
| 4600GGW | smoky grey I smoky grey  | white |

### **MATERIAL**

glass and porcelain