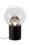

### boule medium

by Sebastian Herkner

FLOOR LIGHT

|         | SHADE                    | BASE  |
|---------|--------------------------|-------|
| 4700TWS | transparent I opal white | black |
| 4700TGS | transparent I smoky grey | black |
| 4700GWS | smoky grey I opal white  | black |
| 4700GGS | smoky grey I smoky grey  | black |
| 4700TWW | transparent I opal white | white |
| 4700TGW | transparent I smoky grey | white |
| 4700GWW | smoky grey I opal white  | white |
| 4700GGW | smoky grey I smoky grey  | white |

### MATERIAL

glass and porcelain