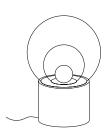

## boule high

by Sebastian Herkner

FLOOR LIGHT

#### ART. NR COLOUR

|         | SHADE                    | BASE  |
|---------|--------------------------|-------|
| 5000TWS | transparent I opal white | black |
| 5000TGS | transparent I smoky grey | black |
| 5000GWS | smoky grey I opal white  | black |
| 5000GGS | smoky grey I smoky grey  | black |
| 5000TWW | transparent I opal white | white |
| 5000TGW | transparent I smoky grey | white |
| 5000GWW | smoky grey I opal white  | white |
| 5000GGW | smoky grey I smoky grey  | white |

## **DIMENSIONS mm** 520 Ø x 825 H

outer shade  $520 \varnothing$  inner shade  $250 \varnothing$ 