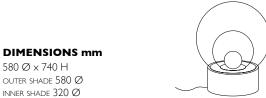

#### **DIMENSIONS** mm

290 Ø x 355 H outer shade 290  $\varnothing$ inner shade  $160 \ \varnothing$ 