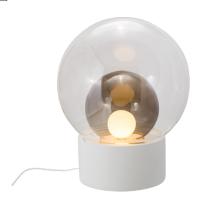

#### boule small

by Sebastian Herkner

TABLE LIGHT

### **MATERIAL**

glass and porcelain

#### **PROCESS**

Each piece is created from uncoloured or coloured handblown glass. Bubbles, streaks and other variations in size and colour are part of the production process, and not defects of the design or production. The base is handmade in porcelain, applied with a matt glaze.