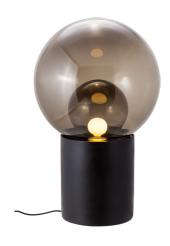

### boule medium

by Sebastian Herkner

FLOOR LIGHT

|         | SHADE                    | BASE  |
|---------|--------------------------|-------|
| 4700TWS | transparent I opal white | black |
| 4700TGS | transparent I smoky grey | black |
| 4700GWS | smoky grey I opal white  | black |
| 4700GGS | smoky grey I smoky grey  | black |
| 4700TWW | transparent I opal white | white |
| 4700TGW | transparent I smoky grey | white |
| 4700GWW | smoky grey I opal white  | white |
| 4700GGW | smoky grey I smoky grey  | white |

### MATERIAL

glass and porcelain