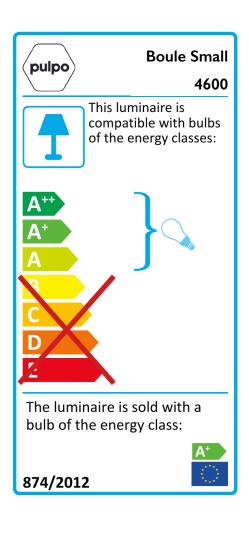

#### LIGHT SOURCE

LED, E27, 7W, 80Ø × 120H mm, 806lm, 2700K warm white, 220-240V, 50/60Hz, 30 000h, A++

Each lamp comes with a bulb and a four-meter-long textile cable, with foot switch and Euro plug.