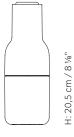

oduct Sheet





#### Product Type

Salt/pepper grinder

#### **Production Process**

The grinder core is made from ceramic with a plastic body and silicone coating. The adjustment knob made from turned oak.

#### Dimensions (cm / in)

H: 20,5 cm / 8,1" Ø: 8 cm / 3,1"

#### Materials

Plastic, silicone, ceramic grinder, wood. Bottle Grinder Ash/Carbon w. steel: plastic, silicone, ceramic grinder, stainless steel.

#### Colours

Classic Blue, Burned Yellow, Purple, Dark Green, Ash/Carbon.

#### Care Instructions

Avoid placing bottle grinders in direct sunlight. Use a soft dry cloth to clean. For stains, use a light dishwashing soap. Do not use any cleaners with chemicals or harsh abrasives. To avoid screeching sound whilst grinding, make sure the grinder is properly dry before refilling.



Ø: 8 cm / 3 1/8"

Steering away from the predictable grinder, the Norm 'Bottle Grinder' is not what you expect to see in a salt and pepper grinder. The form, shaped more like a bottle, cleverly tricks the user to encourage a more playful and experimental interaction with the product. The powerful ceramic mechanism makes the grinder easy to operate and perfect for trying out more than just salt and pepper including spices and grains, nuts, seeds or dried fruits.

#### About the Designer

Norm Architects was founded in 2008 by Jonas Bjerre-Poulsen and Kasper Rønn. Norm works within residential architecture, commercial interiors, industrial design, photography, graphics and art direction. The name 'Norm' signifies the importance of drawing inspiration from norms and traditions within the fi