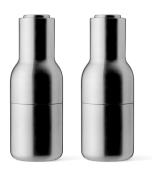

## Bottle Grinder, Stainless Steel

Brushed Stainless Steel 4418019

Mirror Polished Stainles Steel 4418039

Brushed Stainless Steel w. Walnut Lid 4418119