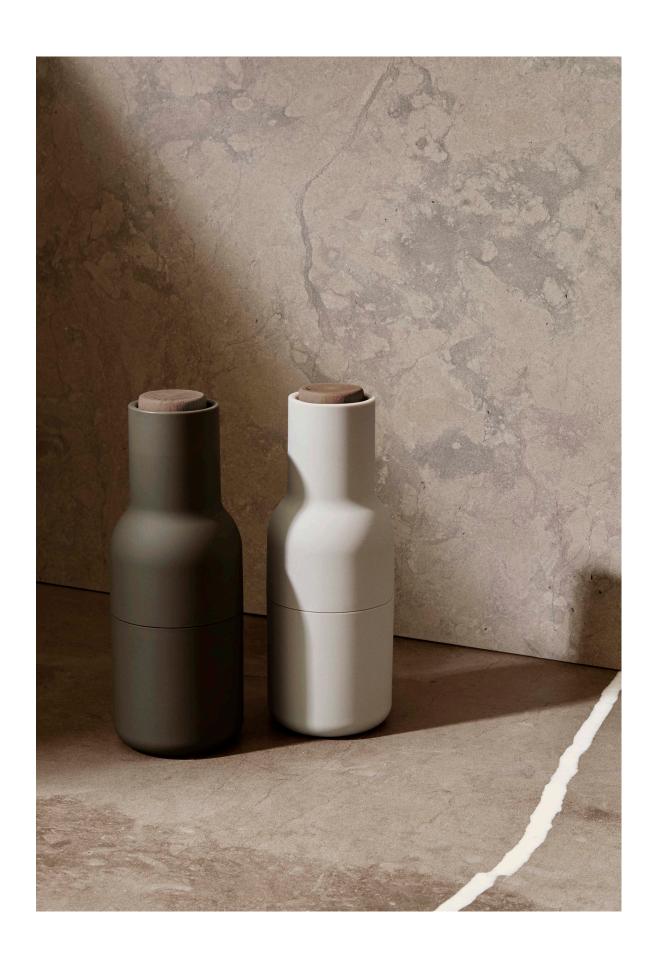

Ø: 8 cm / 3 1/8"

Steering away from the predictable grinder, the Norm 'Bottle Grinder' is not what you expect to see in a salt and pepper grinder. The form, shaped more like a bottle, cleverly tricks the user to encourage a more playful and experimental interaction with the product. The powerful ceramic mechanism makes the grinder easy to operate and perfect for trying out more than just salt and pepper including spices and grains, nuts, seeds or dried fruits.