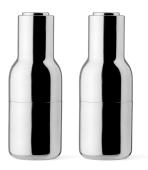

Ø: 8 cm / 3 1/8"

Steering away from the predictable grinder, the Norm 'Bottle Grinder' is not what you expect to see in a salt and pepper grinder. The form, shaped more like a bottle, cleverly tricks the user to encourage a more playful and experimental interaction with the product. The powerful ceramic mechanism makes the grinder easy to operate and perfect for trying out more than just salt and pepper including spices and grains, nuts, seeds or dried fruits.

## Bottle Grinder, Stainless Steel

Brushed Stainless Steel 4418019

Mirror Polished Stainles Steel 4418039

Brushed Stainless Steel w. Walnut Lid 4418119