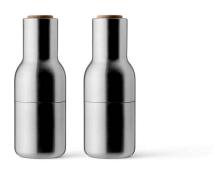

Ø: 8 cm / 3 1/8"

Steering away from the predictable grinder, the Norm 'Bottle Grinder' is not what you expect to see in a salt and pepper grinder. The form, shaped more like a bottle, cleverly tricks the user to encourage a more playful and experimental interaction with the product. The powerful ceramic mechanism makes the grinder easy to operate and perfect for trying out more than just salt and pepper including spices and grains, nuts, seeds or dried fruits.

## Bottle Grinder, Stainless Steel

Brushed Stainless Steel 4418019

Mirror Polished Stainles Steel 4418039

Brushed Stainless Steel w. Walnut Lid 4418119