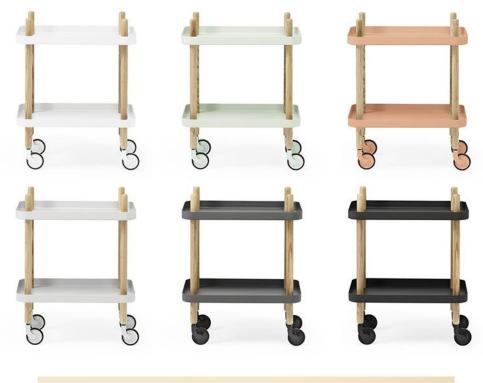

**Material:** Ash legs, steel table top **Colours:** Black, white, coral, mint, light grey & dark grey **Measurements:** L: 50 cm x H: 64 cm x B: 35 cm **Retail price:** 220 Euro