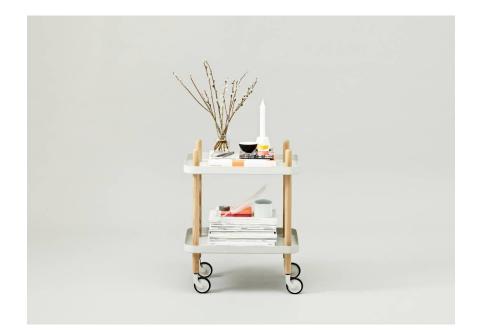

## Mobile side table in a light design

- Normann Copenhagen presents Block, designed by Simon Legald

Inspired by the well-known tray table, Danish designer, Simon Legald, has combined craftsmanship and industry in the design of Block – a mobile side table on wheels with a light and airy feel. The table is rectangular and is easy to move around using one of its four handles, which are a natural extension of the table's legs.

Block is a simplified, updated version of the well-known tray table. The hard steel is softened by its rounded shape and counterbalanced by the warmth of the wood, while the matching casters allow for a cohesive feel.

The Block table is a versatile piece of furniture with a countless number of applications, e.g. as a side table, coffee table, tea trolley, serving trolley, bedside table, bar table, in the kitchen, office or in the child's room. The feel changes depending on Block's surroundings and it is easy to add your own personal touch to the table through styling.