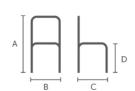

#### **Dimensions**

| Dimension | cm | inch |
|-----------|----|------|
| Α         | 82 | 32.3 |
| В         | 79 | 31.1 |
| С         | 73 | 28.7 |
| D         | 40 | 15.7 |