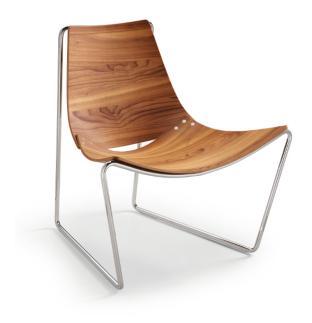

# **Apelle AT LG**

design Beatriz Sempere, 2013

When life gets hectic, it is important find a moment for yourself, it could be in our home or in a **waiting room**. A place where you can escape, discovering our own. The lounge chair Apelle tastefully furnishes any room, pleasure for the eyes and mind.

#### Structure

White Steel

Black Seel

Chrome

### Coating

Veneered Flamed Valnut