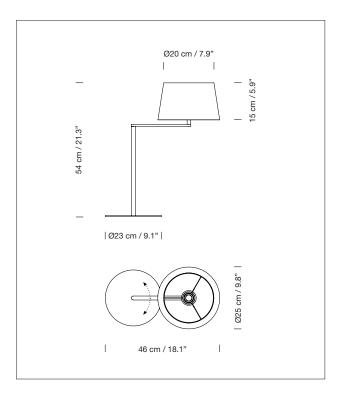

#### **GENERAL DESCRIPTION**

Satin nickel structure with rotating arm. White linen lampshade. Electric cable length: 2,25 m / 88.6"

#### APPROXIMATE WEIGHT (without package)

1,9 Kg / 4.1 lb