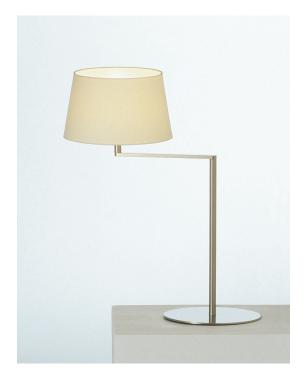

The Americana series comprises a table lamp, a floor lamp and a wall lamp, all bearing the same features.

#### **GENERAL DESCRIPTION**

Satin nickel structure with rotating arm. White linen lampshade. Electric cable length: 2,25 m / 88.6"

#### COLLECTION

Floor lamp

Americana

Americana

Wall lamp