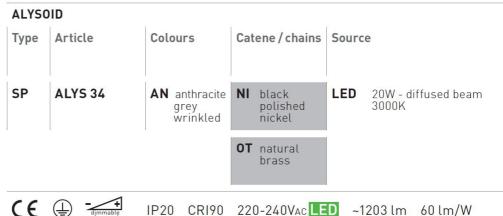

## Ratings

- •Built in line voltage ED module
- •CCT 3000 K
- •Downlight
- •Surface installation over holes
- •Supply voltage ~220-240V
- •Switch mode: on-off dimmable trailing edge
- •Die cast aluminium body, painted
- Opalescent diffuser

Product code composition

example composition code ALYS34

IP20 CRI90

220-240Vac **LED** 

LED

AN OT

Available colors

Anthracite grey and black polished