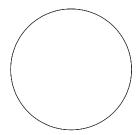

# Counter table

# Furniture—Product Sheet

## **Afteroom Counter Table**





#### **Afteroom Counter Table**

#### **Product Type**

Counter table

#### **Production Process**

The frame is made from powder coated bent steel tubes with brass weldings. The table top is HPL laminate on milled MDF or painted MDF.

#### Environment

Indoor

#### Dimensions (cm / in)

H: 92,5 cm / 36 3/8" Ø: 68 cm / 26 3/4"

#### Materials

Powder coated steel tubes, silk smooth high pressure laminate or painted MDF and polyurethane top coat.

#### Colours

Black, White, Black/Black Laminate, White/White Laminate

#### Care Instructions

To clean, simply wipe with a soft cloth using hot water and a mild detergent.







0: 68 cm / 26 3/4"

The Afteroom Counter, Cafe and Bar Tables are yet a supplement to the Afteroom Chair. The design pays homage to Bauhaus and functionalism with a design that combines minimalistic clean lines with good quality materials to create an aesthetically stunning piece of design. The tables come in three sizes, to compliment the corresponding Afteroom Chairs, with and silk smooth laminate finish for added luxury.

#### About the Designer

Afteroom is a Stockholm-based design studio, respecting wear and tear and the passage of time. Founded and directed by Hung-Ming Chen and Chen-Yen Wei, the studio's mission is simply to create beautiful products which will increase in value with the passage of time—design with which one can grow old. The inspiration derives from an intriguing