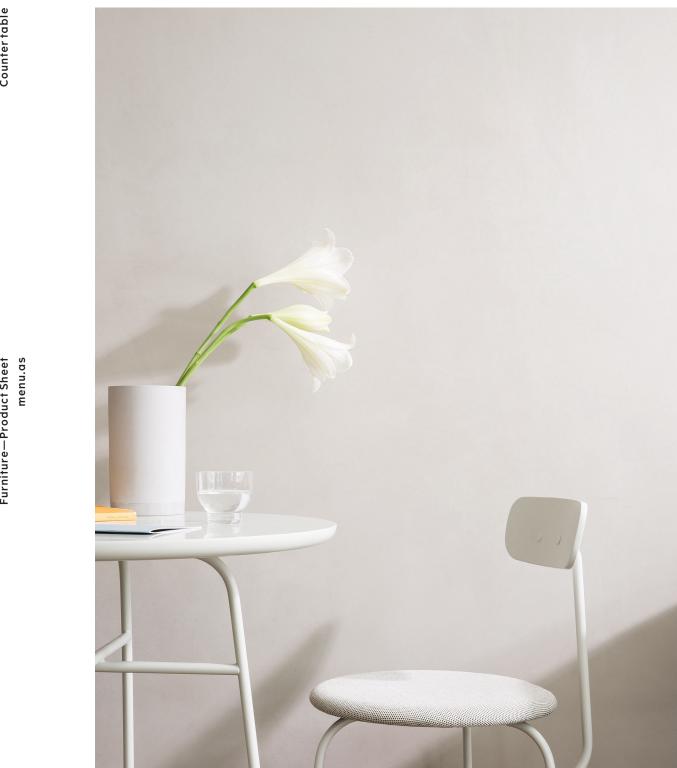

## **Afteroom Counter Table**

#### **Afteroom Counter Table**

#### **Production Process**

The frame is made from powder coated bent steel tubes with brass weldings. The table top is HPL laminate on milled MDF or painted MDF.

#### Materials

Powder coated steel tubes, silk smooth high pressure laminate or painted MDF and polyurethane top coat.

#### Colours

Black, White, Black/Black Laminate, White/White Laminate