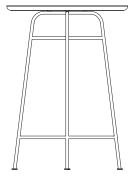

#### **Production Process**

The frame is made from powder coated bent steel tubes with brass weldings. The table top is HPL laminate on milled MDF or painted MDF.

#### Dimensions (cm / in)

H: 92,5 cm / 36 3/8" Ø: 68 cm / 26 3/4"